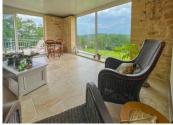

Covered terrace (22 m2)

Veranda (24,55  $m^2$ ) with sliding doors to terrace (17  $m^2$ )

Utility room (4,20 m<sup>2</sup>) with wash basin and WC Bedroom I (39,5 m<sup>2</sup>)

Dressing (5,65 m<sup>2</sup>) with bathroom (6 m<sup>2</sup>) with twin wash basin, walk-in shower