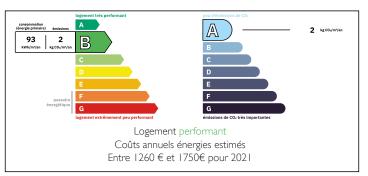

Bathroom (12 m2) with double sink, bath, shower and bidet

WC (2 m2)

The main house benefits from a hybride heath pump (combination of fuel and heath pump), partial underfloor heating and double glazing