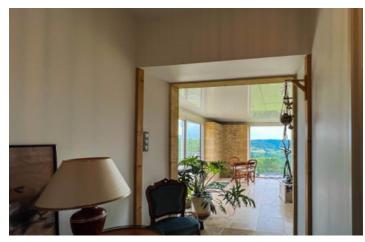

### MAIN HOUSE:

IST FLOOR:

Covered terrace (20 m2) with central stone stairway down to courtyard

Living/dining room (71 m2) with beams, wood burner and original stone sink

Kitchen (25 m2) newly fitted, with French doors to terrace

Covered terrace (22 m2)

Veranda (24,55  $m^2$ ) with sliding doors to terrace (17  $m^2$ )

Utility room (4,20 m<sup>2</sup>) with wash basin and WC Bedroom I (39,5 m<sup>2</sup>)

Dressing (5,65 m<sup>2</sup>) with bathroom (6 m<sup>2</sup>) with twin wash basin, walk-in shower