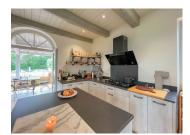

### MAIN HOUSE:

IST FLOOR:

Covered terrace (20 m2) with central stone stairway down to courtyard

Living/dining room (71 m2) with beams, wood burner and original stone sink

Kitchen (25 m2) newly fitted, with French doors to terrace