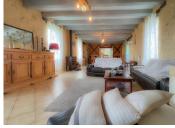

### MAIN HOUSE:

IST FLOOR:

Covered terrace (20 m2) with central stone stairway down to courtyard

Living/dining room (71 m2) with beams, wood burner and original stone sink

Kitchen (25 m2) newly fitted, with French doors to terrace