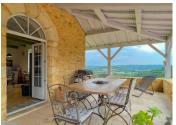

### MAIN HOUSE:

IST FLOOR:

Covered terrace (20 m2) with central stone stairway down to courtyard

Living/dining room (71 m2) with beams, wood burner and original stone sink

Kitchen (25 m2) newly fitted, with French doors to terrace

Covered terrace (22 m2)

Veranda (24,55  $m^2$ ) with sliding doors to terrace (17  $m^2$ )

Utility room (4,20 m<sup>2</sup>) with wash basin and WC Bedroom I (39,5 m<sup>2</sup>)

Dressing (5,65 m<sup>2</sup>) with bathroom (6 m<sup>2</sup>) with twin wash basin, walk-in shower