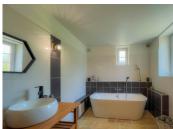

Bathroom (12 m2) with double sink, bath, shower and bidet

WC (2 m2)

The main house benefits from a hybride heath pump (combination of fuel and heath pump), partial underfloor heating and double glazing