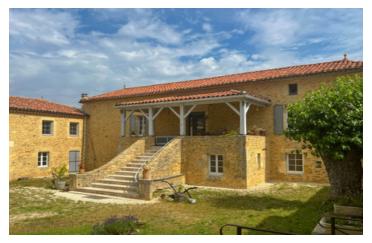

## IN BRIEF

Stunning location above the Lot valley for this quality property: a very spacious 4 bed stone farmhouse, 2 gites, a studio, and potential for a 4th rental accommodation. Due to circumstances the property is currently not in activity, but is ready to go! Large garden with swimming pool, boules court, camper car park, orchard and gardens with beautiful views over the valley. Only 4 km from shops, restaurants, etc.

### MAIN HOUSE:

IST FLOOR:

Covered terrace (20 m2) with central stone stairway down to courtyard

Living/dining room (71 m2) with beams, wood burner and original stone sink

Kitchen (25 m2) newly fitted, with French doors to terrace