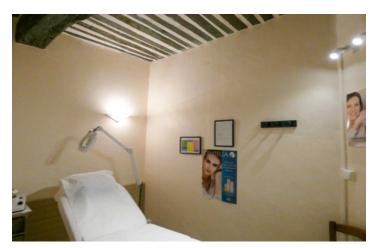

### DESCRIPTION

This beauty salon has a surface area of approx. 35 m2 and comprises :

- a room (approx. 10 m2) used to welcome customers
- two rooms, each with a washbasin, for treatments (approx. 15 m2) + I shower
- an area with cupboard and WC (approx 10 m2). The two treatment rooms are separated by a partition and can be combined into a single room. A large 40 m2 basement cellar.