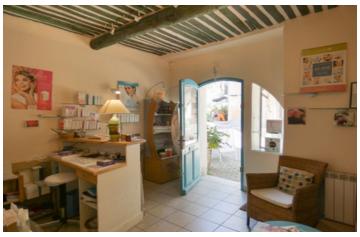

#### IN BRIEF

Currently offering a beauty care activity, this business is in very good general condition and is located on a small pedestrian square in the center of NYONS. Ground floor access to all rooms. Car access in front of the entrance and parking spaces nearby. Low charges.

### DESCRIPTION

This beauty salon has a surface area of approx. 35 m2 and comprises :

- a room (approx. 10 m2) used to welcome customers
- two rooms, each with a washbasin, for treatments (approx. 15 m2) + I shower
- an area with cupboard and WC (approx 10 m2). The two treatment rooms are separated by a partition and can be combined into a single room. A large 40 m2 basement cellar.