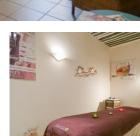

### DESCRIPTION

This beauty salon has a surface area of approx. 35 m2 and comprises :

- a room (approx. 10 m2) used to welcome customers
- two rooms, each with a washbasin, for treatments (approx. 15 m2) + I shower
- an area with cupboard and WC (approx 10 m2). The two treatment rooms are separated by a partition and can be combined into a single room. A large 40 m2 basement cellar.