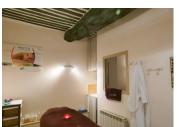

### DESCRIPTION

This beauty salon has a surface area of approx. 35 m2 and comprises :

- a room (approx. 10 m2) used to welcome customers
- two rooms, each with a washbasin, for treatments (approx. 15 m2) + I shower
- an area with cupboard and WC (approx 10 m2). The two treatment rooms are separated by a partition and can be combined into a single room. A large 40 m2 basement cellar.