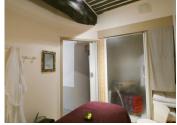

### DESCRIPTION

This beauty salon has a surface area of approx. 35 m2 and comprises :

- a room (approx. 10 m2) used to welcome customers
- two rooms, each with a washbasin, for treatments (approx. 15 m2) + I shower
- an area with cupboard and WC (approx 10 m2). The two treatment rooms are separated by a partition and can be combined into a single room. A large 40 m2 basement cellar.