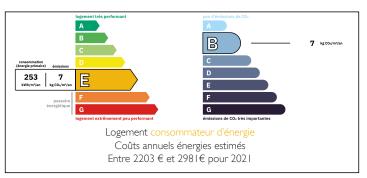

Ref: A21493ASO16 Price: 312 000 EUR

agency fees included: 4 % TTC to be paid by the buyer (300 000 EUR without fees)

#### Charming country house, 4 bedrooms, swimming pool, outbuildings and land (20 kms from Angoulême)



## INFORMATION

Town: Angoulême

Department: Charente

Bed: 4

Bath: 2

Floor: 200 m2

Plot Size: 10856 m2













### IN BRIEF

Nestling in a green setting, this charming property is sure to delight you with its harmonious blend of old and contemporary styles. Absolute peace and quiet and uninterrupted views over the Charente countryside. Just 8kms from Montmoreau for all amenities and 20kms from Angoulême.





NB. Quoted prices relate to euro transactions. Fluctuations in exchange rates are not the responsibility of the agency or those representing it. The agency and its representatives are not authorised to make or give guarantees relating to the property. These particulars do not form part of any contract but are to be taken as a general representation of the property. Any areas, measurements or distances are approximate. Text, photographs and plans, where applicable, are for guidance only. Leggett and its representatives have not tested services, equipment or facilities and cannot guarantee the same.

Particulars for off-plan purchases are intended as a guide only. Final finishes to the property may vary. Purchasers are advised to engage a solicitor to check the plans and specifications as