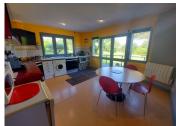

## DESCRIPTION

The house comprises:

- a living room with fireplace: 47 m<sup>2</sup>

- veranda: 6m2 - kitchen: 17m2

- storeroom: 5m2

- bedroom with bathroom and toilet: 19m2

- office: 13m2

- a large room with panoramic windows: 37m2