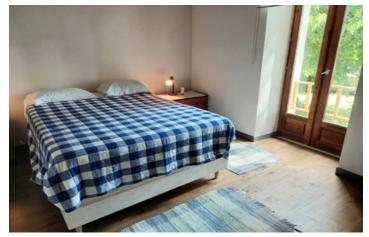

## DESCRIPTION

The house comprises:

- a living room with fireplace: 47 m<sup>2</sup>

- veranda: 6m2 - kitchen: 17m2

- storeroom: 5m2

- bedroom with bathroom and toilet: 19m2

- office: 13m2

- a large room with panoramic windows: 37m2

- WC

- bedroom with dressing room: 11.5 m2

bedroom: 11.5 m2a shower room: 6m2

- garage and workshop (with wood-burning stove): 60 m<sup>2</sup>

- cellar: 80m2

- outbuilding of 26m2 + lean-to of 25m2

- 9x3 saltwater swimming pool