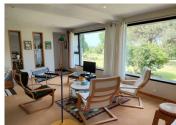

## DESCRIPTION

The house comprises:

- a living room with fireplace: 47 m<sup>2</sup>

- veranda: 6m2 - kitchen: 17m2

- storeroom: 5m2

- bedroom with bathroom and toilet: 19m2

- office: 13m2

- a large room with panoramic windows: 37m2