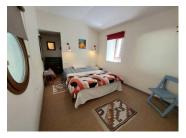

## DESCRIPTION

The house comprises:

- a living room with fireplace: 47 m<sup>2</sup>

- veranda: 6m2 - kitchen: 17m2

- storeroom: 5m2

- bedroom with bathroom and toilet: 19m2

- office: 13m2

- a large room with panoramic windows: 37m2

- WC

- bedroom with dressing room: 11.5 m2

bedroom: 11.5 m2a shower room: 6m2

- garage and workshop (with wood-burning stove): 60 m<sup>2</sup>

- cellar: 80m2

- outbuilding of 26m2 + lean-to of 25m2

- 9x3 saltwater swimming pool