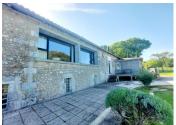

## DESCRIPTION

The house comprises:

- a living room with fireplace: 47 m<sup>2</sup>

- veranda: 6m2 - kitchen: 17m2

- storeroom: 5m2

- bedroom with bathroom and toilet: 19m2

- office: 13m2

- a large room with panoramic windows: 37m2

- WC

- bedroom with dressing room: 11.5 m2

bedroom: 11.5 m2a shower room: 6m2

- garage and workshop (with wood-burning stove): 60 m<sup>2</sup>

- cellar: 80m2

- outbuilding of 26m2 + lean-to of 25m2

- 9x3 saltwater swimming pool