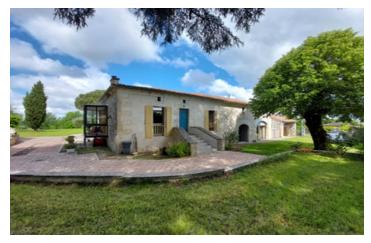

#### Charming country house, 4 bedrooms, swimming pool, outbuildings and land (20 kms from Angoulême)

### IN BRIEF

Nestling in a green setting, this charming property is sure to delight you with its harmonious blend of old and contemporary styles. Absolute peace and quiet and uninterrupted views over the Charente countryside. Just 8kms from Montmoreau for all amenities and 20kms from Angoulême.

## DESCRIPTION

The house comprises:

- a living room with fireplace: 47 m<sup>2</sup>

- veranda: 6m2 - kitchen: 17m2

- storeroom: 5m2

- bedroom with bathroom and toilet: 19m2

- office: 13m2

- a large room with panoramic windows: 37m2