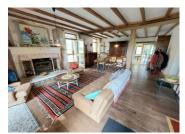

## DESCRIPTION

The house comprises:

- a living room with fireplace: 47 m<sup>2</sup>

- veranda: 6m2 - kitchen: 17m2

- storeroom: 5m2

- bedroom with bathroom and toilet: 19m2

- office: 13m2

- a large room with panoramic windows: 37m2