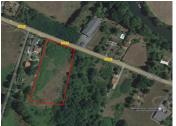

## INFORMATION

Town: Ménesplet

Department: Dordogne

Bed: 0

Bath: 0

Floor: 0 m2

Plot Size: 10423 m2

### IN BRIEF

A 10,423 m<sup>2</sup> building plot for industrial or commercial use as a public infrastructure facility, technical works and works exempt from planning permission required for the operation of the various networks.

# DESCRIPTION

A 10,423 m<sup>2</sup> building plot for industrial or commercial use as a public infrastructure facility, technical works and works exempt from planning permission required for the operation of the various networks.