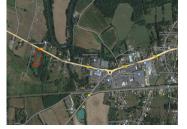

The land is only 500 meters from Montpon-Ménésterol's commercial centre which is where you will find the nearest service station, DIY store (Bricomarché), supermarkets (Intermarché, Lidl & Bio-coop), and access to the auto-route, train station, schools, doctors, dentists, auto garages, cinema, bars and restaurants including McDonalds, etc. plus a lively weekly market.