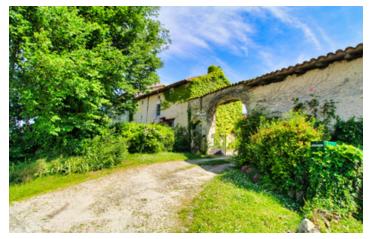

#### 17th century house of 160m2 with 3 gites, swimming pool, 2 barns, 1 workshop on 7300m2 of land

#### IN BRIEF

Set in 7300m2 of parkland with beautiful views over the Périgord countryside, this property comprises a main house of 160m2 with 3 bedrooms and 3 fully-equipped gites (60, 72 and 100m2) with a total of 7 double bedrooms opening onto a large, peaceful central courtyard. There is also a heated swimming pool, 2 barns, I workshop and small private gardens.

#### DESCRIPTION

Main house 160m2 approx.

Ground floor:

Entrance hall with beautiful staircase leading to the

first floor: 8m2

Fully equipped dining kitchen: 21m2

Living room with fireplace and wood burner: 21m2 The living room and kitchen open onto a private