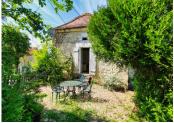

#### 17th century house of 160m2 with 3 gites, swimming pool, 2 barns, 1 workshop on 7300m2 of land

#### IN BRIEF

Set in 7300m2 of parkland with beautiful views over the Périgord countryside, this property comprises a main house of 160m2 with 3 bedrooms and 3 fully-equipped gites (60, 72 and 100m2) with a total of 7 double bedrooms opening onto a large, peaceful central courtyard. There is also a heated swimming pool, 2 barns, I workshop and small private gardens.

#### DESCRIPTION

Main house 160m2 approx.

Ground floor:

Entrance hall with beautiful staircase leading to the

first floor: 8m2

Fully equipped dining kitchen: 21m2

Living room with fireplace and wood burner: 21m2 The living room and kitchen open onto a private