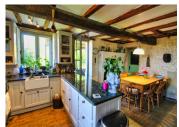

#### DESCRIPTION

Main house 160m2 approx.

Ground floor:

Entrance hall with beautiful staircase leading to the

first floor: 8m2

Fully equipped dining kitchen: 21m2

Living room with fireplace and wood burner: 21m2 The living room and kitchen open onto a private