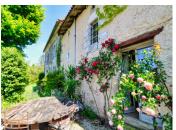

#### DESCRIPTION

Main house 160m2 approx.

Ground floor:

Entrance hall with beautiful staircase leading to the

first floor: 8m2

Fully equipped dining kitchen: 21m2

Living room with fireplace and wood burner: 21m2 The living room and kitchen open onto a private

garden with terrace area.

1st floor:

Hallway with office area: 8m2

Bedroom 1: 16m2 Bedroom 2: 15m2 Shower room: 6m2

2nd floor:

Large room converted into bedroom (floor to be

finished): 38m2 Full bathroom: 12m2