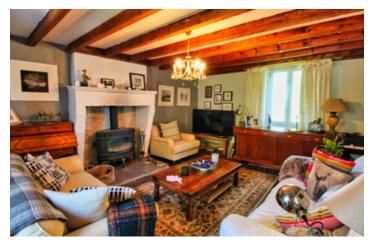

#### 17th century house of 160m2 with 3 gites, swimming pool, 2 barns, 1 workshop on 7300m2 of land

#### IN BRIEF

Set in 7300m2 of parkland with beautiful views over the Périgord countryside, this property comprises a main house of 160m2 with 3 bedrooms and 3 fully-equipped gites (60, 72 and 100m2) with a total of 7 double bedrooms opening onto a large, peaceful central courtyard. There is also a heated swimming pool, 2 barns, I workshop and small private gardens.

#### DESCRIPTION

Main house 160m2 approx.

Ground floor:

Entrance hall with beautiful staircase leading to the

first floor: 8m2

Fully equipped dining kitchen: 21m2

Living room with fireplace and wood burner: 21m2 The living room and kitchen open onto a private