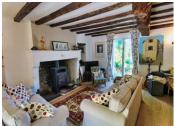

#### IN BRIEF

Set in 7300m2 of parkland with beautiful views over the Périgord countryside, this property comprises a main house of 160m2 with 3 bedrooms and 3 fully-equipped gites (60, 72 and 100m2) with a total of 7 double bedrooms opening onto a large, peaceful central courtyard. There is also a heated swimming pool, 2 barns, I workshop and small private gardens.

#### DESCRIPTION

Main house 160m2 approx.

Ground floor:

Entrance hall with beautiful staircase leading to the

first floor: 8m2

Fully equipped dining kitchen: 21m2

Living room with fireplace and wood burner: 21m2 The living room and kitchen open onto a private