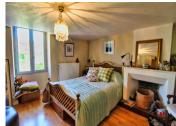

garden with terrace area.

1st floor:

Hallway with office area: 8m2

Bedroom 1: 16m2 Bedroom 2: 15m2 Shower room: 6m2

2nd floor:

Large room converted into bedroom (floor to be

finished): 38m2 Full bathroom: 12m2