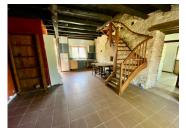

### DESCRIPTION

3 bedroom side approximately 93 m2 spread over 2 floors.

Ground floor: Entrance from small terrace with stone wall, open plan living room with Kitchen at the far end of the room and staircase to upper floor.

Open plan living room: 32 m2

2 bedrooms, one with wash basin and shower cubicle.

Room 1: 13.8 m2 Room 2: 13.6 m2

First floor: Shower room and WC, 3 rooms.

Room 1: 12.4 m2 Room 2: 10.3 m2

Room 3: 6.3 m2 (limited head room)