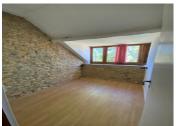

Open plan living room: 32 m2

2 bedrooms, one with wash basin and shower cubicle.

Room 1: 13.8 m2 Room 2: 13.6 m2

First floor: Shower room and WC, 3 rooms.

Room 1: 12.4 m2 Room 2: 10.3 m2

Room 3: 6.3 m2 (limited head room)