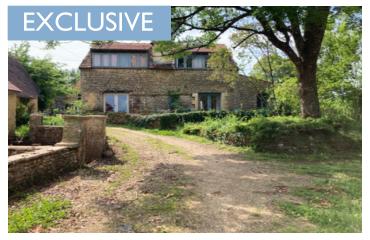

Ref: A21342TYS24

Price: 192 600 EUR

agency fees included: 7 % TTC to be paid by the buyer (180 000 EUR without fees)

Black Périgord - Detached old stone house divided into 2 units with breath-taking panoramic views.

#### IN BRIEF

Needing some internal decoration and modernisation but the bones of this house are fabulous! New roof on the covered terrace at the back of the property overlooking the valleys and beyond, natural water source on the grounds ana possibility to purchase additional houses in the same hamlet to create a sensational holiday complex with those breathtaking views!

### DESCRIPTION

3 bedroom side approximately 93 m2 spread over 2 floors.

Ground floor: Entrance from small terrace with stone wall, open plan living room with Kitchen at the far end of the room and staircase to upper floor.