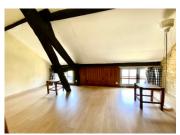

Open plan living room: 32 m2

2 bedrooms, one with wash basin and shower cubicle.

Room 1: 13.8 m2 Room 2: 13.6 m2

First floor: Shower room and WC, 3 rooms.

Room 1: 12.4 m2 Room 2: 10.3 m2

Room 3: 6.3 m2 (limited head room)