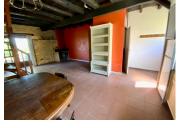

### DESCRIPTION

3 bedroom side approximately 93 m2 spread over 2 floors.

Ground floor: Entrance from small terrace with stone wall, open plan living room with Kitchen at the far end of the room and staircase to upper floor.

Open plan living room: 32 m2

2 bedrooms, one with wash basin and shower cubicle.

Room 1: 13.8 m2 Room 2: 13.6 m2

First floor: Shower room and WC, 3 rooms.

Room 1: 12.4 m2 Room 2: 10.3 m2

Room 3: 6.3 m2 (limited head room)