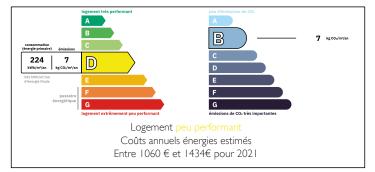

A Hidden Gem in the Heart of the Black Périgord – Timeless Stone Farmhouse between Sarlat + Montignac Lascaux











#### ENERGY - DPE



# INFORMATION

| Town:       | La Chapelle-Aubareil |
|-------------|----------------------|
| Department: | Dordogne             |
| Bed:        | 4                    |
| Bath:       | 3                    |
| Floor:      | 200 m2               |
| Plot Size:  | 1800 m2              |

# IN BRIEF

Tucked away down a quiet country track in one of the Dordogne's most enchanting hamlets, this character-filled stone farmhouse is a rare find—a hidden treasure just waiting to be reimagined. Located in the prestigious Black Périgord, renowned for its historic villages, prehistoric caves, and vibrant markets, the property is within easy reach of major tourist attractions such as Sarlat-la-Canéda, Lascaux, and the Vézère Valley.

Steeped in charm and rustic beauty, this interconnected collectio