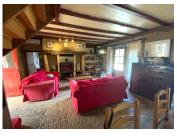

### DESCRIPTION

The main house offers:

Spacious Living Room (35.3 m<sup>2</sup>): With a wood-burning stove and chimney, this welcoming space flows directly from the main entrance terrace. Open-Plan Kitchen: Equipped with cabinetry, a sink, and plumbing for a dishwasher—ready for a modern update.

Downstairs Bedroom  $(30.5 \text{ m}^2)$ : With semi-enclosed ensuite shower and WC, plus both a pompe à chaleur and another wood burner for year-round comfort.

Upstairs Bedrooms: Two charming bedrooms (27.6  $m^2$  and 21.2  $m^2$ ), connected by a 'Jack & Jill' shower room (9.1  $m^2$ ). Vaulted ceilings and exposed beams enhance the historic character.