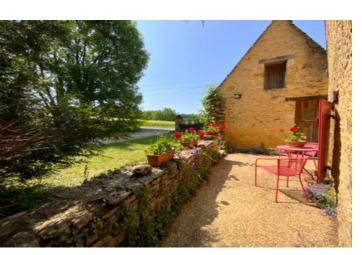

Exterior Highlights:

Enclosed courtyard garden with mature plantings and space to relax in privacy.

Multiple stone outbuildings, including a charming storage barn with mezzanine (total  $21 \text{ m}^2$ ), ripe for conversion.