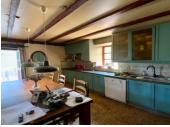

### DESCRIPTION

The main house offers:

Spacious Living Room (35.3 m<sup>2</sup>): With a wood-burning stove and chimney, this welcoming space flows directly from the main entrance terrace. Open-Plan Kitchen: Equipped with cabinetry, a sink, and plumbing for a dishwasher—ready for a modern update.