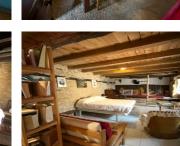

### DESCRIPTION

The main house offers:

Spacious Living Room (35.3 m<sup>2</sup>): With a wood-burning stove and chimney, this welcoming space flows directly from the main entrance terrace. Open-Plan Kitchen: Equipped with cabinetry, a sink, and plumbing for a dishwasher—ready for a modern update.

Downstairs Bedroom  $(30.5 \text{ m}^2)$ : With semi-enclosed ensuite shower and WC, plus both a pompe à chaleur and another wood burner for year-round comfort.

Upstairs Bedrooms: Two charming bedrooms (27.6  $m^2$  and 21.2  $m^2$ ), connected by a 'Jack & Jill' shower room (9.1  $m^2$ ). Vaulted ceilings and exposed beams enhance the historic character.