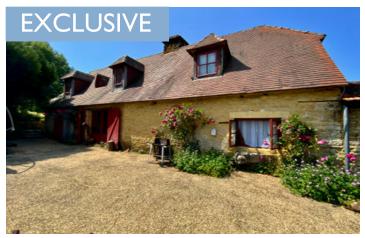

# IN BRIEF

Tucked away down a quiet country track in one of the Dordogne's most enchanting hamlets, this character-filled stone farmhouse is a rare find—a hidden treasure just waiting to be reimagined. Located in the prestigious Black Périgord, renowned for its historic villages, prehistoric caves, and vibrant markets, the property is within easy reach of major tourist attractions such as Sarlat-la-Canéda, Lascaux, and the Vézère Valley.

Steeped in charm and rustic beauty, this interconnected collection of stone buildings has evolved over the past four decades, carefully preserving original features like exposed timber beams, cobbled flooring, thick stone walls, and a traditional lauze roof. The result is a home that whispers of another era, full of character and brimming with potential.