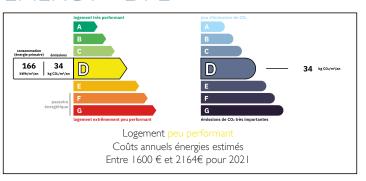

Ref: A21316SGA86

Price: 335 000 EUR

agency fees to be paid by the seller

### Beautiful 19th century stone village property, 1.4ha park, numerous outbuildings, south of the Loire Valley

















## **FNFRGY - DPF**



# INFORMATION

Berthegon Town:

Department: Vienne

Bed: 3

2 Bath:

Floor: 170 m<sup>2</sup>

Plot Size: 14186 m2

## IN BRIFF

5 km from Monts sur Guesnes, a village with all shops and schools, come and discover this magnificent property which is hidden behind its huge stone porch.

Once past this porch, you will find a large garden with flowers of about 500 m2 totally surrounded by exposed stone buildings.

Once past another porch, a huge park of about I ha (2.5 acres) planted with mature trees gives access to the pond and the vegetable garden with greenhouses.

The house itself has a magnificent recently installed travertine floor on the ground floor. Double glazed windows with electric solar shutters have just been installed. It has a large living room with fireplace and a beautiful