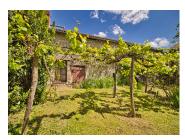

Once past another porch, a huge park of about I ha (2.5 acres) planted with mature trees gives access to the pond and the vegetable garden with greenhouses.

The house itself has a magnificent recently installed travertine floor on the ground floor. Double glazed windows with electric solar shutters have just been installed. It has a large living room with fireplace and a beautiful dining room with fireplace which have direct access to the outside terrace and the flowered garden.

### THE OUTBUILDINGS:

- \*Under the courtyard 55 m2 facing the house:
- -an independent bedroom 24 m2 with radiator and fireplace (possibility of using it with the old wine press and the attic to make a gîte with an independent garden thanks to an opening onto the beginning of the park on the other side of the building).
- -an external WC I m2
- -Boiler room with DE Dietrich boiler, October 2021
- -An old wine press 30.5 m<sup>2</sup>
- -Cellar 25 m2
- -Room used as storage 21 m2, 2 oil tanks 1500l Attic on all rooms described
- \*Basement 40 m2 for parking 2 cars, but with sufficient height for a camper van.
- \*30 m2 porch allowing to park another car and giving access to the park
- -85 m2 with attic on the whole
- \*after the porch:
- -workshop 35 m2 with pump on pit for rainwater recovery and attic above