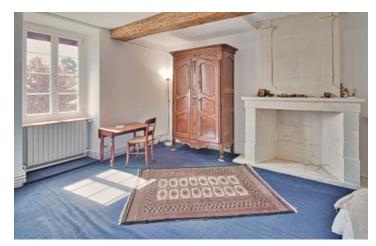

### THE PROPERTY IN DETAIL:

Ground floor:

- -entrance 11 m2 with cupboard, staircase, access to independent  $\ensuremath{\mathsf{WC}}$
- -WC Im2 with washbasin
- -living room 28 m2, on the left, with open fireplace, cupboard, French window
- -Dining room 31 m2, on the right with fireplace and large cupboard, French window
- -Kitchen 14 m2, on suite with French window Upstairs to finish decorating to your taste:
- -landing giving access to:
- -shower room 5.3 m2, opposite with WC, shower and washbasin
- -large bedroom approx. 30m2, to the right, with shower room, two alcove cupboards
- -a bedroom 12 m2
- -a bedroom of 18 m2 following the previous one
- -a bathroom 7 m2 with bathtub
- -The staircase continues to the attic.