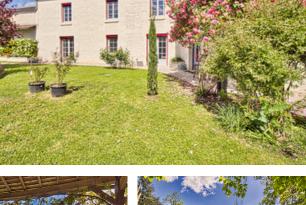

## IN BRIFF

5 km from Monts sur Guesnes, a village with all shops and schools, come and discover this magnificent property which is hidden behind its huge stone porch.

Once past this porch, you will find a large garden with flowers of about 500 m2 totally surrounded by exposed stone buildings.

Once past another porch, a huge park of about I ha (2.5 acres) planted with mature trees gives access to the pond and the vegetable garden with greenhouses.

The house itself has a magnificent recently installed travertine floor on the ground floor. Double glazed windows with electric solar shutters have just been installed. It has a large living room with fireplace and a beautiful dining room with fireplace which have direct access to the outside terrace and the flowered garden.