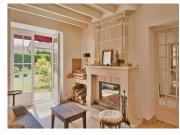

Once past another porch, a huge park of about I ha (2.5 acres) planted with mature trees gives access to the pond and the vegetable garden with greenhouses.

The house itself has a magnificent recently installed travertine floor on the ground floor. Double glazed windows with electric solar shutters have just been installed. It has a large living room with fireplace and a beautiful dining room with fireplace which have direct access to the outside terrace and the flowered garden.

### THE PROPERTY IN DETAIL:

Ground floor:

- -entrance 11 m2 with cupboard, staircase, access to independent  $\ensuremath{\mathsf{WC}}$
- -WC Im2 with washbasin
- -living room 28 m2, on the left, with open fireplace, cupboard, French window
- -Dining room 31 m2, on the right with fireplace and large cupboard, French window
- -Kitchen 14 m2, on suite with French window Upstairs to finish decorating to your taste:
- -landing giving access to:
- -shower room 5.3 m2, opposite with WC, shower and washbasin
- -large bedroom approx. 30m2, to the right, with shower room, two alcove cupboards
- -a bedroom 12 m2
- -a bedroom of 18 m2 following the previous one
- -a bathroom 7 m2 with bathtub
- -The staircase continues to the attic.