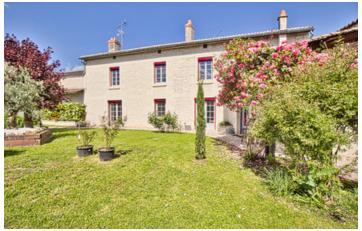

### Beautiful 19th century stone village property, 1.4ha park, numerous outbuildings, south of the Loire Valley

## IN BRIFF

5 km from Monts sur Guesnes, a village with all shops and schools, come and discover this magnificent property which is hidden behind its huge stone porch.

Once past this porch, you will find a large garden with flowers of about 500 m2 totally surrounded by exposed stone buildings.

Once past another porch, a huge park of about I ha (2.5 acres) planted with mature trees gives access to the pond and the vegetable garden with greenhouses.

The house itself has a magnificent recently installed travertine floor on the ground floor. Double glazed windows with electric solar shutters have just been installed. It has a large living room with fireplace and a beautiful dining room with fireplace which have direct access to the outside terrace and the flowered garden.