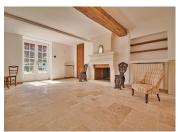

Once past another porch, a huge park of about I ha (2.5 acres) planted with mature trees gives access to the pond and the vegetable garden with greenhouses.

The house itself has a magnificent recently installed travertine floor on the ground floor. Double glazed windows with electric solar shutters have just been installed. It has a large living room with fireplace and a beautiful dining room with fireplace which have direct access to the outside terrace and the flowered garden.

### THE PROPERTY IN DETAIL:

Ground floor:

- -entrance 11 m2 with cupboard, staircase, access to independent  $\ensuremath{\mathsf{WC}}$
- -WC Im2 with washbasin
- -living room 28 m2, on the left, with open fireplace, cupboard, French window
- -Dining room 31 m2, on the right with fireplace and large cupboard, French window
- -Kitchen 14 m2, on suite with French window Upstairs to finish decorating to your taste:
- -landing giving access to:
- -shower room 5.3 m2, opposite with WC, shower and washbasin
- -large bedroom approx. 30m2, to the right, with shower room, two alcove cupboards
- -a bedroom 12 m2
- -a bedroom of 18 m2 following the previous one
- -a bathroom 7 m2 with bathtub
- -The staircase continues to the attic.