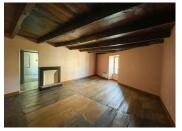

## IN BRIEF

UNDER OFFER - This spacious town house located near the center of Cussac offers on the ground floor an entrance hall, kitchen and living room and on the top floor: 3 bedrooms, a shower room, and separate toilet. You will appreciate the exposed beams and the hardwood floors. There is a garage with access to the courtyard and a small outbuilding for storage attached to the house. The house is adjoined on both sides: on the right by a house and on the left by a small shed. Windows are single glazing with some exceptions. The heating is ensured by the wood-burner and electric radiators. The roof appears to be in good condition. The house is connected to the mains drains. The supermarket, bakery, pharmacy and restaurant are within walking distance.

#### DESCRIPTION

The house consists of: On the ground floor:

- An entrance 3.9m2
- A kitchen 18.3m2
- A living room with wood burner 25m2
- On the top floor:
- 3 spacious bedrooms (20.4, 26.6, 12.4m2)
- A shower room 6.8m2
- Hall 4m2
- Separate toilet