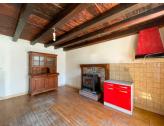

## IN BRIEF

UNDER OFFER - This spacious town house located near the center of Cussac offers on the ground floor an entrance hall, kitchen and living room and on the top floor: 3 bedrooms, a shower room, and separate toilet. You will appreciate the exposed beams and the hardwood floors. There is a garage with access to the courtyard and a small outbuilding for storage attached to the house. The house is adjoined on both sides: on the right by a house and on the left by a small shed. Windows are single glazing with some exceptions. The heating is ensured by the wood-burner and electric radiators. The roof appears to be in good condition. The house is connected to the mains drains. The supermarket, bakery, pharmacy and restaurant are within walking distance.

#### DESCRIPTION

The house consists of: On the ground floor:

- An entrance 3.9m2
- A kitchen 18.3m2
- A living room with wood burner 25m2
- On the top floor:
- 3 spacious bedrooms (20.4, 26.6, 12.4m2)
- A shower room 6.8m2
- Hall 4m2
- Separate toilet

The heating is provided by the wood-burner and electric radiators. The roof appears to be in good condition. The house is connected to the mains drains.

Being in the centre of the village, the pharmacy, bakery, medium sized supermarket, DIY shop, post office, restaurant are all within walking distance.