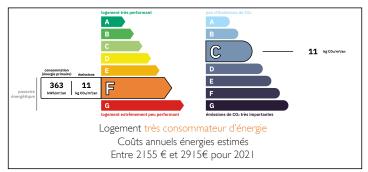

#### ENERGY - DPE

At the back of the house there is a courtyard and an easy to maintain small garden. The total area of the plot is 267m2. There is a garage with access to the courtyard and a small outbuilding attached to the house. The house is adjoined on both sides: on the right by a house and on the left by a shed. There is single glazing with some exceptions. DPE E.