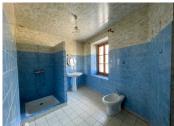

#### DESCRIPTION

The house consists of: On the ground floor:

- An entrance 3.9m2
- A kitchen 18.3m2
- A living room with wood burner 25m2
- On the top floor:
- 3 spacious bedrooms (20.4, 26.6, 12.4m2)
- A shower room 6.8m2
- Hall 4m2
- Separate toilet