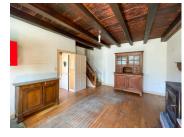

## IN BRIEF

UNDER OFFER - This spacious town house located near the center of Cussac offers on the ground floor an entrance hall, kitchen and living room and on the top floor: 3 bedrooms, a shower room, and separate toilet. You will appreciate the exposed beams and the hardwood floors. There is a garage with access to the courtyard and a small outbuilding for storage attached to the house. The house is adjoined on both sides: on the right by a house and on the left by a small shed. Windows are single glazing with some exceptions. The heating is ensured by the wood-burner and electric radiators. The roof appears to be in good condition. The house is connected to the mains drains. The supermarket, bakery, pharmacy and restaurant are within walking distance.

#### DESCRIPTION

The house consists of: On the ground floor:

- An entrance 3.9m2
- A kitchen 18.3m2
- A living room with wood burner 25m2
- On the top floor:
- 3 spacious bedrooms (20.4, 26.6, 12.4m2)
- A shower room 6.8m2
- Hall 4m2
- Separate toilet