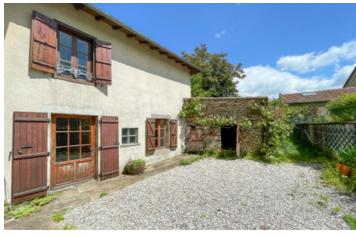

## IN BRIEF

UNDER OFFER - This spacious town house located near the center of Cussac offers on the ground floor an entrance hall, kitchen and living room and on the top floor: 3 bedrooms, a shower room, and separate toilet. You will appreciate the exposed beams and the hardwood floors. There is a garage with access to the courtyard and a small outbuilding for storage attached to the house. The house is adjoined on both sides: on the right by a house and on the left by a small shed. Windows are single glazing with some exceptions. The heating is ensured by the wood-burner and electric radiators. The roof appears to be in good condition. The house is connected to the mains drains. The supermarket, bakery, pharmacy and restaurant are within walking distance.

At the back of the house there is a courtyard and an easy to maintain small garden. The total area of the plot is 267m2. There is a garage with access to the courtyard and a small outbuilding attached to the house. The house is adjoined on both sides: on the right by a house and on the left by a shed. There is single glazing with some exceptions. DPE E.