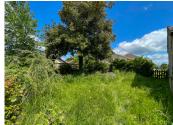

At the back of the house there is a courtyard and an easy to maintain small garden. The total area of the plot is 267m2. There is a garage with access to the courtyard and a small outbuilding attached to the house. The house is adjoined on both sides: on the right by a house and on the left by a shed. There is single glazing with some exceptions. DPE E.