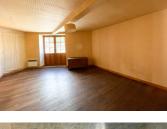

## IN BRIEF

UNDER OFFER - This spacious town house located near the center of Cussac offers on the ground floor an entrance hall, kitchen and living room and on the top floor: 3 bedrooms, a shower room, and separate toilet. You will appreciate the exposed beams and the hardwood floors. There is a garage with access to the courtyard and a small outbuilding for storage attached to the house. The house is adjoined on both sides: on the right by a house and on the left by a small shed. Windows are single glazing with some exceptions. The heating is ensured by the wood-burner and electric radiators. The roof appears to be in good condition. The house is connected to the mains drains. The supermarket, bakery, pharmacy and restaurant are within walking distance.

#### DESCRIPTION

The house consists of: On the ground floor:

- An entrance 3.9m2
- A kitchen 18.3m2
- A living room with wood burner 25m2
- On the top floor:
- 3 spacious bedrooms (20.4, 26.6, 12.4m2)
- A shower room 6.8m2
- Hall 4m2
- Separate toilet