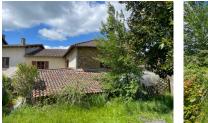

## IN BRIEF

UNDER OFFER - This spacious town house located near the center of Cussac offers on the ground floor an entrance hall, kitchen and living room and on the top floor: 3 bedrooms, a shower room, and separate toilet. You will appreciate the exposed beams and the hardwood floors. There is a garage with access to the courtyard and a small outbuilding for storage attached to the house. The house is adjoined on both sides: on the right by a house and on the left by a small shed. Windows are single glazing with some exceptions. The heating is ensured by the wood-burner and electric radiators. The roof appears to be in good condition. The house is connected to the mains drains. The supermarket, bakery, pharmacy and restaurant are within walking distance.

At the back of the house there is a courtyard and an easy to maintain small garden. The total area of the plot is 267m2. There is a garage with access to the courtyard and a small outbuilding attached to the house. The house is adjoined on both sides: on the right by a house and on the left by a shed. There is single glazing with some exceptions. DPE E.