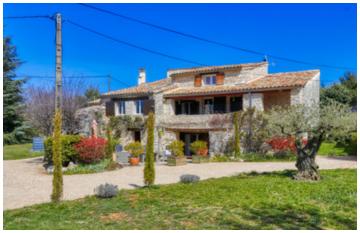

# PROVENCE - SIMIANE LA ROTONDE: Splendid tastefully renovated stone house with extensive garden. Pool possible.

#### IN BRIEF

Check out this charming property near Simiane la Rotonde!

This character-filled gem boasts 200 sqm of living space, offering a delightful blend of old-world charm and modern comforts. Step inside to discover three generously-sized living rooms and a well-appointed kitchen. The property features three large bedrooms and two bathrooms, providing ample space for relaxation and privacy.

Several terraces invite you to unwind outdoors while soaking in the breathtaking mountain views that surround you.

The allure continues with rustic stone walls, exposed beams, and timberwood floors, adding a touch of history and warmth to the atmosphere. A swimming pool can be created and a garage and storage room provide convenient space.