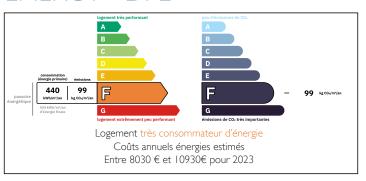

Ref: A21217EKO04

Price: 599 500 EUR

agency fees to be paid by the seller

# PROVENCE - SIMIANE LA ROTONDE: Splendid tastefully renovated stone house with extensive garden. Pool possible.















#### **ENERGY - DPE**



## INFORMATION

Town: Simiane-la-Rotonde

Department: Alpes-de-Haute-Provence

Bed: 3

Bath: 2

Floor: 200 m2 Plot Size: 4504 m2

#### IN BRIEF

Check out this charming property near Simiane la Rotonde!

This character-filled gem boasts 200 sqm of living space, offering a delightful blend of old-world charm and modern comforts. Step inside to discover three generously-sized living rooms and a well-appointed kitchen. The property features three large bedrooms and two bathrooms, providing ample space for relaxation and privacy.

Several terraces invite you to unwind outdoors while soaking in the breathtaking mountain views that surround you.

The allure continues with rustic stone walls, exposed beams, and timberwood floors, adding a touch of history and warmth to the atmosphere. A swimmin