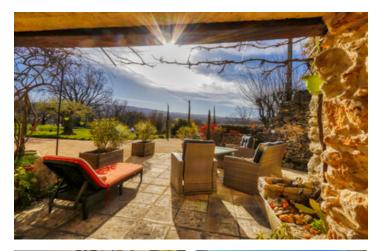

#### IN BRIEF

Check out this charming property near Simiane la Rotonde!

This character-filled gem boasts 200 sqm of living space, offering a delightful blend of old-world charm and modern comforts. Step inside to discover three generously-sized living rooms and a well-appointed kitchen. The property features three large bedrooms and two bathrooms, providing ample space for relaxation and privacy.

Several terraces invite you to unwind outdoors while soaking in the breathtaking mountain views that surround you.

The allure continues with rustic stone walls, exposed beams, and timberwood floors, adding a touch of history and warmth to the atmosphere. A swimming pool can be created and a garage and storage room provide convenient space.