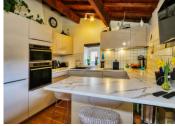

#### IN BRIEF

Check out this charming property near Simiane la Rotonde!

This character-filled gem boasts 200 sqm of living space, offering a delightful blend of old-world charm and modern comforts. Step inside to discover three generously-sized living rooms and a well-appointed kitchen. The property features three large bedrooms and two bathrooms, providing ample space for relaxation and privacy.

Several terraces invite you to unwind outdoors while soaking in the breathtaking mountain views that surround you.

The allure continues with rustic stone walls, exposed beams, and timberwood floors, adding a touch of history and warmth to the atmosphere. A swimming pool can be created and a garage and storage room provide convenient space.