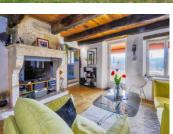

#### IN BRIEF

Check out this charming property near Simiane la Rotonde!

This character-filled gem boasts 200 sqm of living space, offering a delightful blend of old-world charm and modern comforts. Step inside to discover three generously-sized living rooms and a well-appointed kitchen. The property features three large bedrooms and two bathrooms, providing ample space for relaxation and privacy.

Several terraces invite you to unwind outdoors while soaking in the breathtaking mountain views that surround you.

The allure continues with rustic stone walls, exposed beams, and timberwood floors, adding a touch of history and warmth to the atmosphere. A swimming pool can be created and a garage and storage room provide convenient space.