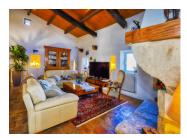

#### IN BRIEF

Check out this charming property near Simiane la Rotonde!

This character-filled gem boasts 200 sqm of living space, offering a delightful blend of old-world charm and modern comforts. Step inside to discover three generously-sized living rooms and a well-appointed kitchen. The property features three large bedrooms and two bathrooms, providing ample space for relaxation and privacy.

Several terraces invite you to unwind outdoors while soaking in the breathtaking mountain views that surround you.

The allure continues with rustic stone walls, exposed beams, and timberwood floors, adding a touch of history and warmth to the atmosphere. A swimming pool can be created and a garage and storage room provide convenient space.