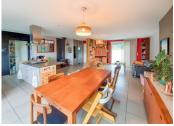

## IN BRIEF

Nice wooden house in the countryside at the gates of Perigueux and its amenities.

Come and discover this beautiful house built in 2012, on a plot of 1200m2 in the countryside of Boulazac.

This single storey house consists of an entrance hall with cupboard with open plan kitchen (central island and utility room) and large lounge with wood burner.

#### DESCRIPTION

Nice wooden house in the countryside at the gates of Perigueux and its amenities.

Come and discover this beautiful house built in 2012, on a plot of 1200m2 in the countryside of Boulazac.

This single storey house consists of an entrance hall with cupboard with open plan kitchen (central island and utility room) and large lounge with wood burner.

The night area has 4 bedrooms, ideal for a family or for entertaining and a bathroom (shower and bath).