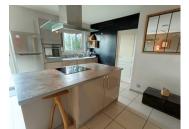

## IN BRIEF

Nice wooden house in the countryside at the gates of Perigueux and its amenities.

Come and discover this beautiful house built in 2012, on a plot of 1200m2 in the countryside of Boulazac.

This single storey house consists of an entrance hall with cupboard with open plan kitchen (central island and utility room) and large lounge with wood burner.

#### DESCRIPTION

Nice wooden house in the countryside at the gates of Perigueux and its amenities.

Come and discover this beautiful house built in 2012, on a plot of 1200m2 in the countryside of Boulazac.

This single storey house consists of an entrance hall with cupboard with open plan kitchen (central island and utility room) and large lounge with wood burner.

The night area has 4 bedrooms, ideal for a family or for entertaining and a bathroom (shower and bath).