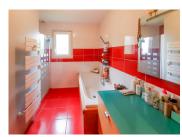

## IN BRIEF

Nice wooden house in the countryside at the gates of Perigueux and its amenities.

Come and discover this beautiful house built in 2012, on a plot of 1200m2 in the countryside of Boulazac.

This single storey house consists of an entrance hall with cupboard with open plan kitchen (central island and utility room) and large lounge with wood burner.

#### DESCRIPTION

Nice wooden house in the countryside at the gates of Perigueux and its amenities.

Come and discover this beautiful house built in 2012, on a plot of 1200m2 in the countryside of Boulazac.