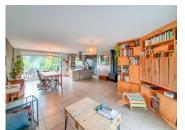

## IN BRIEF

Nice wooden house in the countryside at the gates of Perigueux and its amenities.

Come and discover this beautiful house built in 2012, on a plot of 1200m2 in the countryside of Boulazac.

This single storey house consists of an entrance hall with cupboard with open plan kitchen (central island and utility room) and large lounge with wood burner.

#### DESCRIPTION

Nice wooden house in the countryside at the gates of Perigueux and its amenities.

Come and discover this beautiful house built in 2012, on a plot of 1200m2 in the countryside of Boulazac.

This single storey house consists of an entrance hall with cupboard with open plan kitchen (central island and utility room) and large lounge with wood burner.

The night area has 4 bedrooms, ideal for a family or for entertaining and a bathroom (shower and bath).