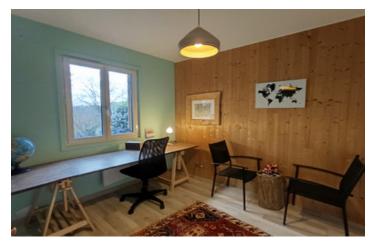

## IN BRIEF

Nice wooden house in the countryside at the gates of Perigueux and its amenities.

Come and discover this beautiful house built in 2012, on a plot of 1200m2 in the countryside of Boulazac.

This single storey house consists of an entrance hall with cupboard with open plan kitchen (central island and utility room) and large lounge with wood burner.

#### DESCRIPTION

Nice wooden house in the countryside at the gates of Perigueux and its amenities.

Come and discover this beautiful house built in 2012, on a plot of 1200m2 in the countryside of Boulazac.

This single storey house consists of an entrance hall with cupboard with open plan kitchen (central island and utility room) and large lounge with wood burner.

The night area has 4 bedrooms, ideal for a family or for entertaining and a bathroom (shower and bath).