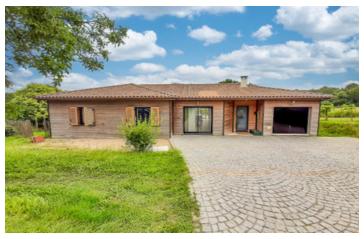

Ref: A21159OD24

Price: 258 000 EUR

agency fees to be paid by the seller

Wooden single storey, 4 bedroom house built in 2012, garage and garden. In the countryside close to Périgueux.

## IN BRIEF

Nice wooden house in the countryside at the gates of Perigueux and its amenities.

Come and discover this beautiful house built in 2012, on a plot of 1200m2 in the countryside of Boulazac.

This single storey house consists of an entrance hall with cupboard with open plan kitchen (central island and utility room) and large lounge with wood burner.

#### DESCRIPTION

Nice wooden house in the countryside at the gates of Perigueux and its amenities.

Come and discover this beautiful house built in 2012, on a plot of 1200m2 in the countryside of Boulazac.

Nice enclosed garden with garage and garden shed.

To discover ...

----

Information about risks to which this property is exposed is available on the Géorisques website : https://www.georisques.gouv.fr