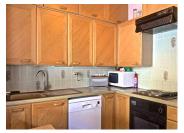

## DESCRIPTION

With a habitable space of 158 m2 and a total floor space of 213m2, the inside greets you with a warm and welcoming atmosphere. The interior features a fusion of classic mountain style and cosy comfort. The main living area comprises a mix of wooden floors, stone open fireplace and wooden panelling creating a sense of rustic charm, while large windows allow an abundance of natural light to flood the living space. A well-appointed kitchen awaits, complete with appliances and ample countertop space, making it a pleasure for any culinary enthusiast to prepare delicious meals. Adjacent to the kitchen, a spacious dining area beckons for gatherings and memorable moments shared around the table.