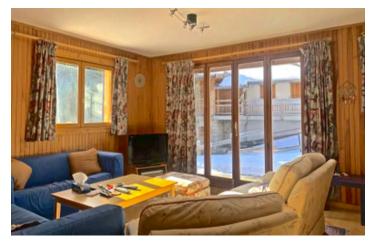

### IN BRIEF

This classic chalet is now available for sale. Situated in a calm, picturesque location only 200m from the newly constructed Diable TMX ski lift, the chalet boasts breath-taking panoramic views of snow-capped glacial peaks, forests, and pristine slopes. The exterior showcases traditional alpine architecture, with its sloping roof, rustic wooden beams, and stone accents, blending harmoniously with the natural surroundings.

## DESCRIPTION

With a habitable space of 158 m2 and a total floor space of 213m2, the inside greets you with a warm and welcoming atmosphere. The interior features a fusion of classic mountain style and cosy comfort. The main living area comprises a mix of wooden floors, stone open fireplace and wooden panelling creating a sense of rustic charm, while large windows allow an abundance of natural light to flood the living space. A well-appointed kitchen awaits, complete with appliances and ample countertop space, making it a pleasure for any culinary enthusiast to prepare delicious meals. Adjacent to the kitchen, a spacious dining area beckons for gatherings and memorable moments shared around the table.