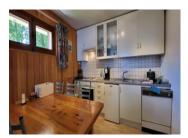

## DESCRIPTION

With a habitable space of 158 m2 and a total floor space of 213m2, the inside greets you with a warm and welcoming atmosphere. The interior features a fusion of classic mountain style and cosy comfort. The main living area comprises a mix of wooden floors, stone open fireplace and wooden panelling creating a sense of rustic charm, while large windows allow an abundance of natural light to flood the living space. A well-appointed kitchen awaits, complete with appliances and ample countertop space, making it a pleasure for any culinary enthusiast to prepare delicious meals. Adjacent to the kitchen, a spacious dining area beckons for gatherings and memorable moments shared around the table.