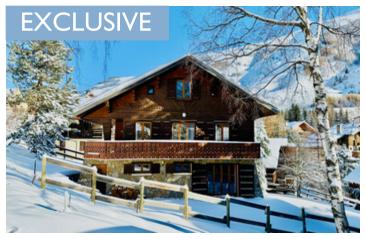

### IN BRIEF

This classic chalet is now available for sale. Situated in a calm, picturesque location only 200m from the newly constructed Diable TMX ski lift, the chalet boasts breath-taking panoramic views of snow-capped glacial peaks, forests, and pristine slopes. The exterior showcases traditional alpine architecture, with its sloping roof, rustic wooden beams, and stone accents, blending harmoniously with the natural surroundings.

## DESCRIPTION

With a habitable space of 158 m2 and a total floor space of 213m2, the inside greets you with a warm and welcoming atmosphere. The interior features a fusion of classic mountain style and cosy comfort. The main living area comprises a mix of wooden floors, stone open fireplace and wooden panelling creating a sense of rustic charm, while large windows allow an abundance of natural light to flood the living space. A well-appointed kitchen awaits, complete with appliances and ample countertop space, making it a pleasure for any culinary enthusiast to prepare delicious meals. Adjacent to the kitchen, a spacious dining area beckons for gatherings and memorable moments shared around the table.