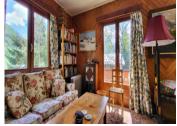

## DESCRIPTION

With a habitable space of 158 m2 and a total floor space of 213m2, the inside greets you with a warm and welcoming atmosphere. The interior features a fusion of classic mountain style and cosy comfort. The main living area comprises a mix of wooden floors, stone open fireplace and wooden panelling creating a sense of rustic charm, while large windows allow an abundance of natural light to flood the living space. A well-appointed kitchen awaits, complete with appliances and ample countertop space, making it a pleasure for any culinary enthusiast to prepare delicious meals. Adjacent to the kitchen, a spacious dining area beckons for gatherings and memorable moments shared around the table.

The chalet offers ample space to accommodate family and friends, with 6 bedrooms and 2 bathrooms designed with functionality in mind. The chalet exudes a serene ambiance, providing a peaceful retreat after a day spent on the slopes. Some rooms feature traditional alpine décor, such as wooden furniture wooden panelling enhancing the chalet's cosy alpine charm.