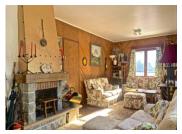

## DESCRIPTION

With a habitable space of 158 m2 and a total floor space of 213m2, the inside greets you with a warm and welcoming atmosphere. The interior features a fusion of classic mountain style and cosy comfort. The main living area comprises a mix of wooden floors, stone open fireplace and wooden panelling creating a sense of rustic charm, while large windows allow an abundance of natural light to flood the living space. A well-appointed kitchen awaits, complete with appliances and ample countertop space, making it a pleasure for any culinary enthusiast to prepare delicious meals. Adjacent to the kitchen, a spacious dining area beckons for gatherings and memorable moments shared around the table.

The chalet offers ample space to accommodate family and friends, with 6 bedrooms and 2 bathrooms designed with functionality in mind. The chalet exudes a serene ambiance, providing a peaceful retreat after a day spent on the slopes. Some rooms feature traditional alpine décor, such as wooden furniture wooden panelling enhancing the chalet's cosy alpine charm.