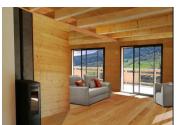

## DESCRIPTION

With a habitable space of 158 m2 and a total floor space of 213m2, the inside greets you with a warm and welcoming atmosphere. The interior features a fusion of classic mountain style and cosy comfort. The main living area comprises a mix of wooden floors, stone open fireplace and wooden panelling creating a sense of rustic charm, while large windows allow an abundance of natural light to flood the living space. A well-appointed kitchen awaits, complete with appliances and ample countertop space, making it a pleasure for any culinary enthusiast to prepare delicious meals. Adjacent to the kitchen, a spacious dining area beckons for gatherings and memorable moments shared around the table.

The ground floor essentially serves as a separate 2-bedroom apartment, that can be accessed independently either for family or friends or as a generous source of rental income during peak season.

Indulge yourself in a relaxing and rejuvenating environment After an exhilarating day of skiing, snowboarding, or exploring the winter wonderland, or in the summer after a hard day on the mountain bike or hanging from a Via Ferrata. The chalet offers various amenities to...