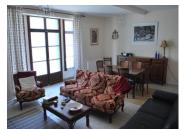

# **DESCRIPTION**

From the driveway

Door to kitchen 6m x 3.3m

Door to living room / salon -  $4.7m \times 6.8m$  - double doors to street - electric fire heater insert into fire place / chimney

Off the kitchen there is a door to a hallway where you will find a bathroom / toilet  $2.5m \times 1.3m$  and a boiler room  $2.7m \times 2m$ 