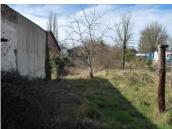

Door from back of garage to the garden - mainly laid to lawn and trees

Heating - oil central heating Windows - single glazed Mains Drains

The village has a small supermarket with a bar/restaurant attached, a post office, doctors, pharmacy and garage. L'Isle-Jourdain (12 km) which straddles the river Vienne offers a wide range of shops and services. For the brave, you can try bungee jumping off the viaduct.