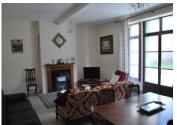

# **DESCRIPTION**

From the driveway

Door to kitchen 6m x 3.3m

Door to living room / salon -  $4.7m \times 6.8m$  - double doors to street - electric fire heater insert into fire place / chimney

Off the kitchen there is a door to a hallway where you will find a bathroom / toilet  $2.5m \times 1.3m$  and a boiler room  $2.7m \times 2m$ 