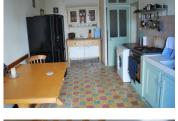

# **DESCRIPTION**

From the driveway

Door to kitchen 6m x 3.3m

Door to living room / salon -  $4.7m \times 6.8m$  - double doors to street - electric fire heater insert into fire place / chimney

Off the kitchen there is a door to a hallway where you will find a bathroom / toilet  $2.5m \times 1.3m$  and a boiler room  $2.7m \times 2m$ 