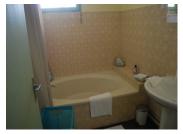

# **DESCRIPTION**

From the driveway

Door to kitchen 6m x 3.3m

Door to living room / salon -  $4.7m \times 6.8m$  - double doors to street - electric fire heater insert into fire place / chimney

Off the kitchen there is a door to a hallway where you will find a bathroom / toilet  $2.5m \times 1.3m$  and a boiler room  $2.7m \times 2m$ 