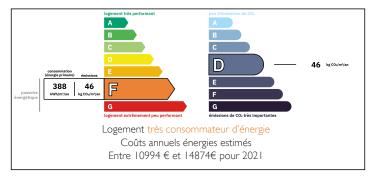

#### www.frenchestateagents.com

Ref: A21007PHV24 Price: 546 000 EUR agency fees included: 5 % TTC to be paid by the buyer (520 000 EUR without fees)

#### Stone house with 6 B&B's near Sarlat















#### ENERGY - DPE



# INFORMATION

| Town:       | Les Eyzies |
|-------------|------------|
| Department: | Dordogne   |
| Bed:        | 6          |
| Bath:       | 5          |
| Floor:      | 319 m2     |
| Plot Size:  | 38000 m2   |

# IN BRIEF

Character property in a quiet hamlet on 3.8ha, includes a house / gîte and an agricultural building. The house of 315m2 in stone can easily accommodate 15 people and consists of an entree, bar, living room / veranda, a dining room with large open fireplace, mezzanine, a kitchen equipped for a pro with laundry, 2wc and 6 bedrooms with their own bathroom and wc.

The agricultural building (340m2) could be converted into a house or cottage (building zone). Nice mature garden with a well, a fenced swimming pool and a petanque. All this nested in the countryside but