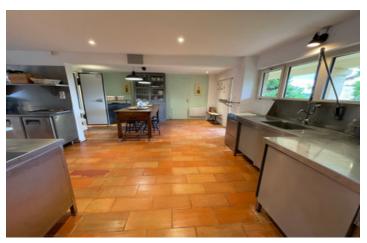

# IN BRIEF

Character property in a quiet hamlet on 3.8ha, includes a house / gîte and an agricultural building. The house of 315m2 in stone can easily accommodate 15 people and consists of an entree, bar, living room / veranda, a dining room with large open fireplace, mezzanine, a kitchen equipped for a pro with laundry, 2wc and 6 bedrooms with their own bathroom and wc.

### DESCRIPTION

Dwelling house of +/- 315m2, 12 rooms, 6 bedrooms, 5 bathrooms. Pool : 10x5 Agricultural building: 340m2 on the ground Well Land of 3.8ha.

-----

Information about risks to which this property is exposed is available on the Géorisques website : https://www.georisques.gouv.fr