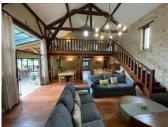

# IN BRIEF

Character property in a quiet hamlet on 3.8ha, includes a house / gîte and an agricultural building. The house of 315m2 in stone can easily accommodate 15 people and consists of an entree, bar, living room / veranda, a dining room with large open fireplace, mezzanine, a kitchen equipped for a pro with laundry, 2wc and 6 bedrooms with their own bathroom and wc.