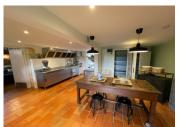

# IN BRIEF

Character property in a quiet hamlet on 3.8ha, includes a house / gîte and an agricultural building. The house of 315m2 in stone can easily accommodate 15 people and consists of an entree, bar, living room / veranda, a dining room with large open fireplace, mezzanine, a kitchen equipped for a pro with laundry, 2wc and 6 bedrooms with their own bathroom and wc.