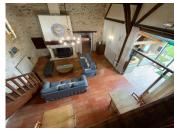

# IN BRIEF

Character property in a quiet hamlet on 3.8ha, includes a house / gîte and an agricultural building. The house of 315m2 in stone can easily accommodate 15 people and consists of an entree, bar, living room / veranda, a dining room with large open fireplace, mezzanine, a kitchen equipped for a pro with laundry, 2wc and 6 bedrooms with their own bathroom and wc.