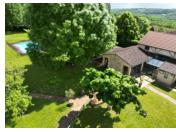

The agricultural building (340m2) could be converted into a house or cottage (building zone). Nice mature garden with a well, a fenced swimming pool and a petanque. All this nested in the countryside but close to tourist sites and also between the Dordogne valley and that of the Vézère. Don't miss it!

### DESCRIPTION

Dwelling house of +/- 315m2, 12 rooms, 6 bedrooms, 5 bathrooms. Pool : 10x5 Agricultural building: 340m2 on the ground Well Land of 3.8ha.

-----

Information about risks to which this property is exposed is available on the Géorisques website : https://www.georisques.gouv.fr