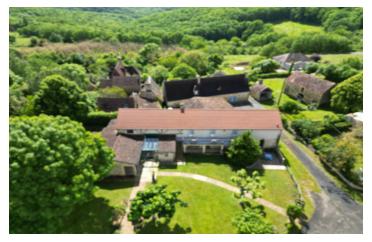

# IN BRIEF

Character property in a quiet hamlet on 3.8ha, includes a house / gîte and an agricultural building. The house of 315m2 in stone can easily accommodate 15 people and consists of an entree, bar, living room / veranda, a dining room with large open fireplace, mezzanine, a kitchen equipped for a pro with laundry, 2wc and 6 bedrooms with their own bathroom and wc.

The agricultural building (340m2) could be converted into a house or cottage (building zone). Nice mature garden with a well, a fenced swimming pool and a petanque. All this nested in the countryside but close to tourist sites and also between the Dordogne valley and that of the Vézère. Don't miss it!

### DESCRIPTION

Dwelling house of +/- 315m2, 12 rooms, 6 bedrooms, 5 bathrooms. Pool : 10x5 Agricultural building: 340m2 on the ground Well Land of 3.8ha.

-----

Information about risks to which this property is exposed is available on the Géorisques website : https://www.georisques.gouv.fr