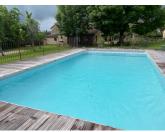

The agricultural building (340m2) could be converted into a house or cottage (building zone). Nice mature garden with a well, a fenced swimming pool and a petanque. All this nested in the countryside but close to tourist sites and also between the Dordogne valley and that of the Vézère. Don't miss it!

### DESCRIPTION

Dwelling house of +/- 315m2, 12 rooms, 6 bedrooms, 5 bathrooms. Pool : 10x5 Agricultural building: 340m2 on the ground Well Land of 3.8ha.

-----

Information about risks to which this property is exposed is available on the Géorisques website : https://www.georisques.gouv.fr