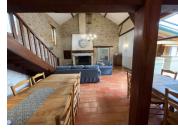

# IN BRIEF

Character property in a quiet hamlet on 3.8ha, includes a house / gîte and an agricultural building. The house of 315m2 in stone can easily accommodate 15 people and consists of an entree, bar, living room / veranda, a dining room with large open fireplace, mezzanine, a kitchen equipped for a pro with laundry, 2wc and 6 bedrooms with their own bathroom and wc.