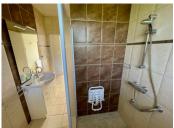

On the same level:

- a toilet and a shower room (brand new)
- 3 bedrooms of 16, 11 and 10m2.

One floor gives access to:

- 2 bedrooms of almost 12m2 each
- -A shower room

- Plenty of storage space and a charming room for conversion, with great potential for a new bedroom, office or anything else!

#### On the same level:

- a toilet and a shower room (brand new)
- 3 bedrooms of 16, 11 and 10m2.

One floor gives access to:

- 2 bedrooms of almost 12m2 each
- -A shower room

- Plenty of storage space and a charming room for conversion, with great potential for a new bedroom, office or anything else!