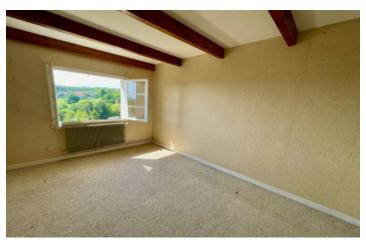

On the same level:

- a toilet and a shower room (brand new)
- 3 bedrooms of 16, 11 and 10m2.

One floor gives access to:

- 2 bedrooms of almost 12m2 each
- -A shower room

- Plenty of storage space and a charming room for conversion, with great potential for a new bedroom, office or anything else!

#### On the same level:

- a toilet and a shower room (brand new)
- 3 bedrooms of 16, 11 and 10m2.

One floor gives access to:

- 2 bedrooms of almost 12m2 each
- -A shower room

- Plenty of storage space and a charming room for conversion, with great potential for a new bedroom, office or anything else!