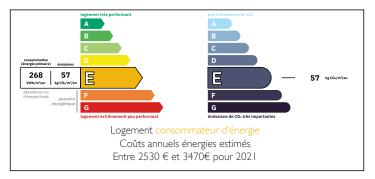

Price: 240 000 EUR agency fees to be paid by the seller

#### 5-bedroom lle de France style house for sale in a quiet location close to schools and all amenities.













#### ENERGY - DPE



# INFORMATION

| Town:       | Montbrison |  |
|-------------|------------|--|
| Department: | Loire      |  |
| Bed:        | 5          |  |
| Bath:       | 2          |  |
| Floor:      | 178 m2     |  |
| Plot Size:  | 1900 m2    |  |
|             |            |  |

## IN BRIEF

Come and discover this beautiful 178m2 house comprising:

- a 10m2 entrance hall giving access to
- a living room of over 30m2 with a travertine floor
- as well as a very "pop 70" kitchen of 13m2.

On the same level:

- a toilet and a shower room (brand new)
- 3 bedrooms of 16, 11 and 10m2.

One floor gives access to:

- 2 bedrooms of almost 12m2 each
- -A shower room

- Plenty of storage space and a charming room for conversion, with great potential for a new bedroom, office or anything else!

This property