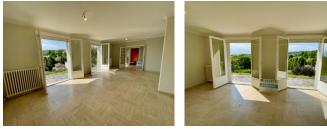

## IN BRIEF

Come and discover this beautiful 178m2 house comprising:

- a 10m2 entrance hall giving access to
- a living room of over 30m2 with a travertine floor
- as well as a very "pop 70" kitchen of 13m2.

### DESCRIPTION

Come and discover this beautiful 178m2 house comprising:

- a 10m2 entrance hall giving access to
- a living room of over 30m2 with a travertine floor
- as well as a very "pop 70" kitchen of 13m2.