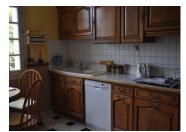

The property is accessed from steps entering into the bright hallway which is tiled, from here there is a light bright and airy lounge/dining area with an open fireplace, this leads into a separate fitted kitchen where there is a rear door leading to a terrace and steps into the garden.