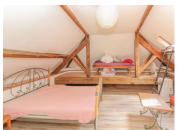

MAIN HOUSE (2nd Floor) Bedroom 25 m<sup>2</sup>

Bedroom 17 m<sup>2</sup> Bathroom 6.5m<sup>2</sup>

MAIN HOUSE (3rd Floor)
Apartment comprising:
Kitchen 9 m<sup>2</sup>
Bedroom 25m<sup>2</sup>
Shower room
WC

ANNEXE I (Ground floor)
Garage I8m<sup>2</sup>
Boiler room I I m<sup>2</sup>

ANNEXE I (1st Floor) Kitchen 6.5m<sup>2</sup> Dining room 10m<sup>2</sup> Living room 12m<sup>2</sup> Bedroom 14.5m<sup>2</sup>