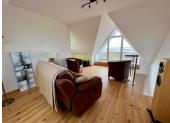

#### DESCRIPTION

The accommodation is currently as follows-Ground Floor -Entrance Hall 11,1 m<sup>2</sup> -Kitchen 12,5 m<sup>2</sup> -Dining Room 14,5 m<sup>2</sup> -WC 2,5 m<sup>2</sup> -Cupboard 2 m<sup>2</sup> -Bathroom 3,6 m<sup>2</sup> -Laundry 5,9 m<sup>2</sup> -Lounge 16,8 m<sup>2</sup> First Floor -Landing 5 m2 -Bedrooms 14,1 and 15,1 m2 - Lounge 26,1 m2 Second Floor - Lounge 14,4 m<sup>2</sup> - Bathroom 4,4 m<sup>2</sup> -Bedroom 11,9 m<sup>2</sup> Annexe Ground Floor -Bedroom 10,7 m<sup>2</sup> First Floor -Living room with corner kitchen 16,1 m<sup>2</sup> - Bedroom 8,8 m<sup>2</sup> - Shower room 2,7 m<sup>2</sup> Travel Quimper 32 km Roscoff 135 km Saint Malo 262 km \_\_\_\_\_