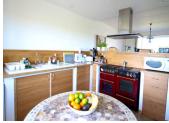

#### DESCRIPTION

The accommodation is currently as follows-Ground Floor -Entrance Hall 11,1 m<sup>2</sup> -Kitchen 12,5 m<sup>2</sup> -Dining Room 14,5 m<sup>2</sup> -WC 2,5 m<sup>2</sup> -Cupboard 2 m<sup>2</sup> -Bathroom 3,6 m<sup>2</sup> -Laundry 5,9 m<sup>2</sup> -Lounge 16,8 m<sup>2</sup> First Floor -Landing 5 m2 -Bedrooms 14,1 and 15,1 m2 - Lounge 26,1 m2 Second Floor - Lounge 14,4 m<sup>2</sup> - Bathroom 4,4 m<sup>2</sup> -Bedroom 11,9 m<sup>2</sup> Annexe Ground Floor -Bedroom 10,7 m<sup>2</sup> First Floor -Living room with corner kitchen 16,1 m<sup>2</sup> - Bedroom 8,8 m<sup>2</sup> - Shower room 2,7 m<sup>2</sup> Travel Quimper 32 km Roscoff 135 km Saint Malo 262 km \_\_\_\_\_