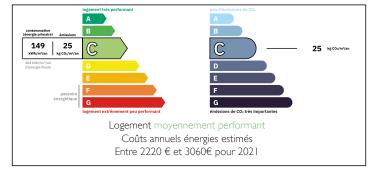

:        | 5          |
| Bath:       | 3          |
| Floor:      | 215 m2     |
| Plot Size:  | 416 m2     |

## IN BRIEF

If you are searching for a sea view this one is a must see! You have the most lovely view of the sea from both the 1st and 2nd floor, both of which have balconies so enable an even better view! There is a pretty port just a few hundred meters away too. This spacious home offers great accommodation with a lounge on each floor but you could of course arrange it as you please. There is also the huge bonus of the self-contained annexe which offers 2 bedrooms, a shower room and a living room with a corner kitchen and again that stunning view also benefitting from it's own balcony. Great for visiting family and friends or if you wanted some income .





#### JFRGY - DPF



NB. Quoted prices relate to euro transactions. Fluctuations in exchange rates are not the responsibility of the agency or those representing it. The agency and its representatives are not authorised to make or give guarantees relating to the property. These particulars do not form part of any contract but are to be taken as a general representation of the property. Any areas, measurements or distances are approximate. Text, photographs and plans, where applicable, are for guidance only. Leggett and its representatives have not tested services, equipment or facilities and cannot guarantee the same.

Particulars for off-plan purchases are intended as a guide only. Final finishes to the property may vary. Purchasers are advised to engage a solicitor to check the plans and specifications as