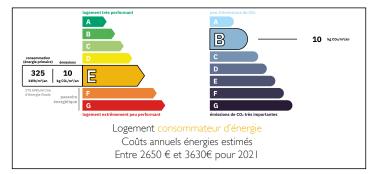

#### Country house including 3 bedrooms, 2 bathrooms , a dining room a living room,,office ,equipped kitchen











#### ENERGY - DPE



# INFORMATION

| Town:       | Saint-Michel-de-Double |
|-------------|------------------------|
| Department: | Dordogne               |
| Bed:        | 3                      |
| Bath:       | 2                      |
| Floor:      | 151 m2                 |
| Plot Size:  | 962 m2                 |

# IN BRIEF

Terraced country house on one side with its private entrance .

It includes an entrance leading to a hallway leading to a burau with cupboards, a toilet corner with washbasin. An equipped kitchen .

Access by 3 steps, from a dining room with wood stove and a living room with wood stove also..

Access to the 1st floor by a wooden staircase on a landing leading to a bedroom with a nook, a closet with electric cumulus, a bathroom shower and toilet, a second bedroom and finally a be