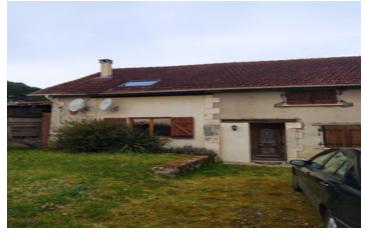

# INFORMATION

| Town:       | Saint-Michel-de-Double |
|-------------|------------------------|
| Department: | Dordogne               |
| Bed:        | 3                      |
| Bath:       | 2                      |
| Floor:      | 151 m2                 |
| Plot Size:  | 962 m2                 |

# IN BRIEF

Terraced country house on one side with its private entrance .

It includes an entrance leading to a hallway leading to a burau with cupboards, a toilet corner with washbasin. An equipped kitchen .

Side garden, corner terrace with garden tools shed with storage in height .. Large summer room to finish renovating?

Wood heating and electric convectors .

Recent individual sanitation . Roof in good condition