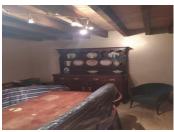

Access by 3 steps, from a dining room with wood stove and a living room with wood stove also..

Access to the 1st floor by a wooden staircase on a landing leading to a bedroom with a nook, a closet with electric cumulus, a bathroom shower and toilet, a second bedroom and finally a bedroom with closet and its private shower and toilet.