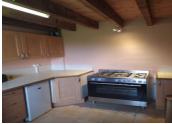

# IN BRIEF

Terraced country house on one side with its private entrance .

It includes an entrance leading to a hallway leading to a burau with cupboards, a toilet corner with washbasin. An equipped kitchen .

### DESCRIPTION

Terraced country house on one side with its private entrance .

It includes an entrance leading to a hallway leading to a burau with cupboards, a toilet corner with washbasin. A equipped kitchen .