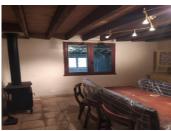

Access by 3 steps, from a dining room with wood stove and a living room with wood stove also..

Access to the 1st floor by a wooden staircase on a landing leading to a bedroom with a nook, a closet with electric cumulus, a bathroom shower and toilet, a second bedroom and finally a bedroom with closet and its private shower and toilet.