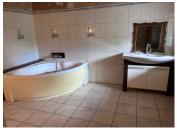

tiled floors throughout.

Access to the back garden from the hallway leading to a large ground floor tiled bedroom with electric radiators and an ensuite shower room.

The first floor has a large family bathroom with corner bath and another room for a utility , seperate wc