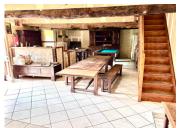

### DESCRIPTION

Entrance is across a parcel of land that is owned by the neighbour but can ofcourre be used . You have a terrasse and a small plot infront.

Large open plan kitchen diner with wood burner and stone fireplace