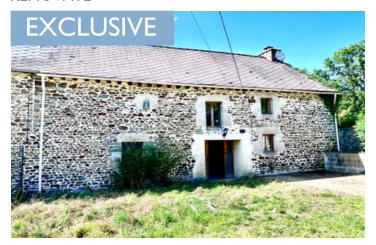

# UNDER OFFER | Stone semi-detached property 4 bedrooms 2 bathrooms in a small hamlet. TO RENOVATE

## IN BRIEF

UNDER OFFER The property unfortunately has been left in a bad state Nothing a few weeks cleaning would not sort.

The property has a sound roof, all double-glazed with shutters, and 4 bedrooms. It is a real bargain if you can see through the mess.

### DESCRIPTION

Entrance is across a parcel of land that is owned by the neighbour but can ofcourre be used . You have a terrasse and a small plot infront.

Large open plan kitchen diner with wood burner and stone fireplace