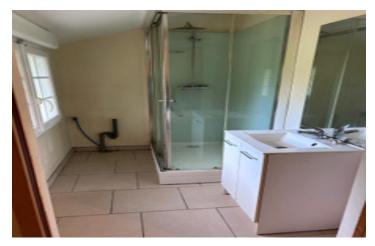

### DESCRIPTION

Entrance is across a parcel of land that is owned by the neighbour but can ofcourre be used . You have a terrasse and a small plot infront.

Large open plan kitchen diner with wood burner and stone fireplace

tiled floors throughout.

Access to the back garden from the hallway leading to a large ground floor tiled bedroom with electric radiators and an ensuite shower room.

The first floor has a large family bathroom with corner bath and another room for a utility , seperate wc