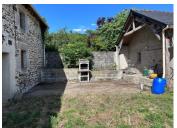

### DESCRIPTION

Entrance is across a parcel of land that is owned by the neighbour but can ofcourre be used . You have a terrasse and a small plot infront.

Large open plan kitchen diner with wood burner and stone fireplace

Three double bedrooms with wood floors and access to the loft area.

The property is a little more complicated as will need mains water seperating from the neighbour as at the moment they share.

The front garden belongs to the neighbour but you have access to get the house. The fosse is relaitively new but also shared with the neighbour but the sytsem belongs to the property.