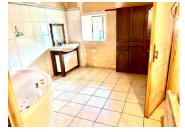

tiled floors throughout.

Access to the back garden from the hallway leading to a large ground floor tiled bedroom with electric radiators and an ensuite shower room.

The first floor has a large family bathroom with corner bath and another room for a utility , seperate wc