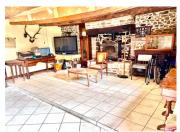

### DESCRIPTION

Entrance is across a parcel of land that is owned by the neighbour but can ofcourre be used . You have a terrasse and a small plot infront.

Large open plan kitchen diner with wood burner and stone fireplace