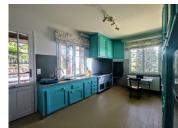

#### Ground Floor

Light and airy fully fitted kitchen with range cooker and lots of cupboard space with direct access to a shady terrace for alfresco dining and BBq's.

Dining room (20,3m2) with stone fireplace and open fire.