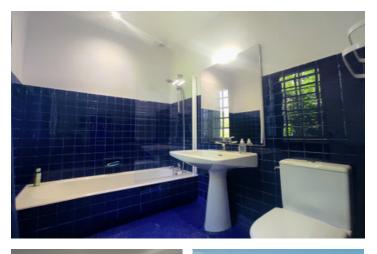

#### l st Floor

Bedroom I (20,4m2) Large, light bedroom with 2 windows and ensuite bathroom with gorgeous, original royal blue art-deco tiles.

Small storage room

Bedroom 2 - (10m2) with ensuite bathroom

Seperate WC