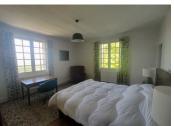

#### l st Floor

Bedroom I (20,4m2) Large, light bedroom with 2 windows and ensuite bathroom with gorgeous, original royal blue art-deco tiles.

Small storage room

Bedroom 2 - (10m2) with ensuite bathroom

Seperate WC