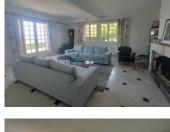

Entrance hall/Office area with patio doors leading out to the front terrace and stairs leading to the 1st Floor (15,6m2)

Large Lounge (40,6m2) light and airy lounge with stone open fireplace and patio doors leading out to the front tarrace.