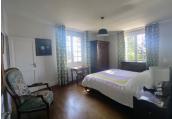

#### l st Floor

Bedroom I (20,4m2) Large, light bedroom with 2 windows and ensuite bathroom with gorgeous, original royal blue art-deco tiles.

Small storage room

Bedroom 2 - (10m2) with ensuite bathroom

Seperate WC

Bedroom 3 (12,6m2) with its on bathroom next door.

Bedroom 4 (18,5m2), lovely ascpect with 2 windows overlooking the garden and views with ensuite bathroom.

The house has recently undergone a programme of