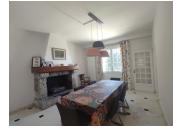

#### Ground Floor

Light and airy fully fitted kitchen with range cooker and lots of cupboard space with direct access to a shady terrace for alfresco dining and BBq's.

Dining room (20,3m2) with stone fireplace and open fire.

Entrance hall/Office area with patio doors leading out to the front terrace and stairs leading to the 1st Floor (15,6m2)

Large Lounge (40,6m2) light and airy lounge with stone open fireplace and patio doors leading out to the front tarrace.