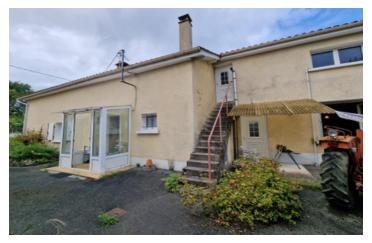

#### 90 m2 house to renovate, with a large garden.

## IN BRIEF

This turn-of-the-century house, close to all the shops and nursery and primary schools, will appeal to you thanks to its location.

You can give free rein to your imagination by renovating it to make a large family home.

#### DESCRIPTION

This house dating from the beginning of the century is ideally located close to all shops as well as kindergarten and primary schools, thus offering a practical and family living environment. Its privileged location makes it an attractive property for those seeking daily convenience.

This house has interesting potential for those who wish to renovate it and make it a large family home. With a little imagination and work, it could be transformed into a spacious and comfortable living space, perfect for hosting a family.