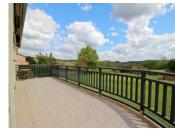

The place remains very private despite the presence of neighbours.

A beautiful terrace/balcony gives a breathtaking view. The house consists of 3 bedrooms, a shower room with washbasin and toilet, a separate toilet, a large living/dining room, a storeroom and a garage with an upper floor (possibility to make an extra bedroom).

Details of the rooms and fittings:

Large living/dining room (39m2) with access to a beautiful, well-exposed and private terrace, an open plan fitted kitchen (10m2), an independent pantry (19m2) independent with doors with galandage (space mezzanine for more arrangement), a corridor serving three rooms (14m2-14m2-11m2) each one equipped with large wall cupboards, a space wall cupboard and independent WC, a roomy bathroom with shower with the Italian adapted to the people with reduced mobility (7 m2) with WC and wash-hand basin.