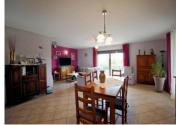

The place remains very private despite the presence of neighbours.

A beautiful terrace/balcony gives a breathtaking view. The house consists of 3 bedrooms, a shower room with washbasin and toilet, a separate toilet, a large living/dining room, a storeroom and a garage with an upper floor (possibility to make an extra bedroom).

Details of the rooms and fittings:

Large living/dining room (39m2) with access to a beautiful, well-exposed and private terrace, an open plan fitted kitchen (10m2), an independent pantry (19m2) independent with doors with galandage (space mezzanine for more arrangement), a corridor serving three rooms (14m2-14m2-11m2) each one equipped with large wall cupboards, a space wall cupboard and independent WC, a roomy bathroom with shower with the Italian adapted to the people with reduced mobility (7 m2) with WC and wash-hand basin.