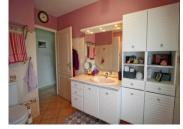

Details of the rooms and fittings:

Large living/dining room (39m2) with access to a beautiful, well-exposed and private terrace, an open plan fitted kitchen (10m2), an independent pantry (19m2) independent with doors with galandage (space mezzanine for more arrangement), a corridor serving three rooms (14m2-14m2-11m2) each one equipped with large wall cupboards, a space wall cupboard and independent WC, a roomy bathroom with shower with the Italian adapted to the people with reduced mobility (7 m2) with WC and wash-hand basin.