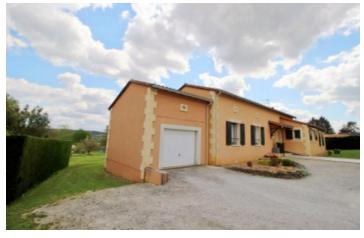

#### Attractive single storey house

### IN BRIEF

Beautiful single storey house, recent and without any work.

It is very close to all amenities (less than 5 km and 25km from Bergerac and his airport) and is located in a small village away from any road or noise pollution.

A second building (currently a garage/workshop) could easily be converted into a gîte.

An electric gate gives access to the house situated in a dead end street.

A beautiful family house without any work for holidays or for living there all year round.

#### DESCRIPTION

This beautiful house of about 115m2 will charm you by its many assets and its great comfort.

The surface area of the house could easily be increased by 19m2 or more.

Located in the heart of the Purple Perigord, it will allow you to live a very nice holiday or to stay all year long thanks to its proximity to shops (less than 5km - Bergerac airport at 25km) and its good thermal insulation.

Access is via a double electric gate onto a gravelled cul-de-sac.

Secluded, fenced garden with swimming pool.

The house is equipped with double glazing with electric shutters at the back and louvered shutters at the front.

The heating is electric and it is possible to install a stove.

Septic tank to standards.

Garage with electric door and first floor which could be used as an extra bedroom (20m2 floor area).

Second building with electric door consisting of a workshop and a garage on a floor area of 50m2 (storage space under the roof).