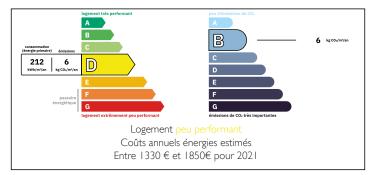

Ref: A20567CGI24

Price: 266 000 EUR agency fees to be paid by the seller

#### Attractive single storey house















#### ENERGY - DPE



# INFORMATION

| Town:       | Lalinde  |
|-------------|----------|
| Department: | Dordogne |
| Bed:        | 3        |
| Bath:       | I        |
| Floor:      | 115 m2   |
| Plot Size:  | 2216 m2  |

### IN BRIEF

Beautiful single storey house, recent and without any work.

It is very close to all amenities (less than 5 km and 25km from Bergerac and his airport) and is located in a small village away from any road or noise pollution.

The place remains very private despite the presence of neighbours.

A beautiful terrace/balcony gives a breathtaking view. The house consists of 3 bedrooms, a shower room with washbasin and toilet, a separate toilet, a large living/dining room, a storeroom and a garage with an upper floor (possibility to make an extra bedroom).

A second building (curr