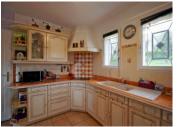

Details of the rooms and fittings:

Large living/dining room (39m2) with access to a beautiful, well-exposed and private terrace, an open plan fitted kitchen (10m2), an independent pantry (19m2) independent with doors with galandage (space mezzanine for more arrangement), a corridor serving three rooms (14m2-14m2-11m2) each one equipped with large wall cupboards, a space wall cupboard and independent WC, a roomy bathroom with shower with the Italian adapted to the people with reduced mobility (7 m2) with WC and wash-hand basin.