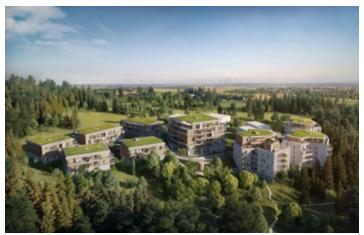

### Underground Parking for sale in a new build development at St Genis de Pouilly on the Swiss border

# INFORMATION

Town: Saint-Genis-Pouilly

Department: Ain

Bed: 0

Bath: 0

Floor: 0 m2

Plot Size: 0 m2

# IN BRIEF

Delivery time mid 2024.

# **DESCRIPTION**

Several parking lots are available at 12 000 € and 14 000€

-----

Information about risks to which this property is exposed is available on the Géorisques website : https://www.georisques.gouv.fr