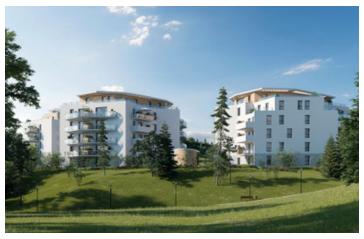

## ST Genis - newbuild 2 bedroom apartment East/ South, 67,96 m2, terrace 27,44 m2. Ground floor parking included

#### IN BRIEF

Delivery time mid 2024. A stylish modern new build two bedroom apartment for sale in St Genis Pouilly on the Swiss boarder.

### DESCRIPTION

Newly built modern apartment, very luminous. 67,98 m2, terrace 27,44 m2, orientation East, South. on the first floor,

The kitchen/ salon: 28,58 m2; 1st bedrooms: 10,26 m2; 2nd bedroom: 12,77 m2: entrance 5,17m2; Bathroom 4,46 m2; storage room 4,49m2; WC 1,85 m2. Terrace on two sides 27,44 m2. Interior Parking is included in the price