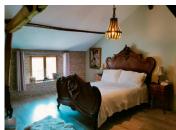

#### MAIN HOUSE - GROUND FLOOR:

10m<sup>2</sup> Entrance Hall with tiled flooring and an original wooden staircase featuring a beautifully curved handrail

21.5m<sup>2</sup> Lounge with double aspect windows, tiled flooring, wood-burning stove, and exposed beams