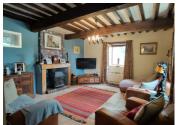

#### MAIN HOUSE - GROUND FLOOR:

10m<sup>2</sup> Entrance Hall with tiled flooring and an original wooden staircase featuring a beautifully curved handrail

21.5m<sup>2</sup> Lounge with double aspect windows, tiled flooring, wood-burning stove, and exposed beams