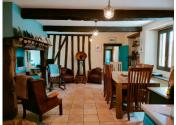

38.8m² Large open plan kitchen/dining area with tiled floor throughout. The dining space features one original colombage wall, a large fireplace with traditional tile work, and a wood-burning stove. The dining table is strategically placed to offer views of the mountains and garden. The fitted kitchen includes an oven, hob, cooker hood, and plumbing for a dishwasher.