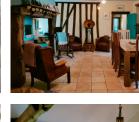

38.8m² Large open plan kitchen/dining area with tiled floor throughout. The dining space features one original colombage wall, a large fireplace with traditional tile work, and a wood-burning stove. The dining table is strategically placed to offer views of the mountains and garden. The fitted kitchen includes an oven, hob, cooker hood, and plumbing for a dishwasher.