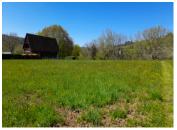

Ref: A20212VIR24

Price: 70 000 EUR

agency fees to be paid by the seller

Superb building plot. On the heights of Le Bugue. With view on the valley of the Vézère.

ENERGY - DPE

DPE not required.

#### IN BRIEF

Flat land. 4357 m<sup>2</sup>. Quiet area. Only trees around the plot. Private access. Not on the roadside.

NB. Quoted prices relate to euro transactions. Fluctuations in exchange rates are not the responsibility of the agency or those representing it. The agency and its representatives are not authorised to make or give guarantees relating to the property. These particulars do not form part of any contract but are to be taken as a general representation of the property. Any areas, measurements or distances are approximate. Text, photographs and plans, where applicable, are for guidance only. Leggett and its representatives have not tested services, equipment or facilities and cannot guarantee the same.