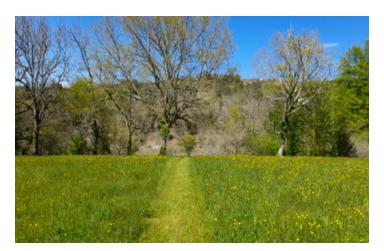

Ref: A20212VIR24

Price: 70 000 EUR

agency fees to be paid by the seller

Superb building plot. On the heights of Le Bugue. With view on the valley of the Vézère.

ENERGY - DPE

DPE not required.

#### IN BRIEF

Flat land. 4357 m<sup>2</sup>. Quiet area. Only trees around the plot. Private access. Not on the roadside.

NB. Quoted prices relate to euro transactions. Fluctuations in exchange rates are not the responsibility of the agency or those representing it. The agency and its representatives are not authorised to make or give guarantees relating to the property. These particulars do not form part of any contract but are to be taken as a general representation of the property. Any areas, measurements or distances are approximate. Text, photographs and plans, where applicable, are for guidance only. Leggett and its representatives have not tested services, equipment or facilities and cannot guarantee the same.