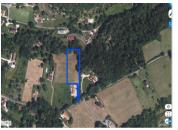

## INFORMATION

Town: Le Bugue

Department: Dordogne

Bed: 0

Bath: 0

Floor: 0 m2

Plot Size: 4357 m2

#### IN BRIEF

Flat land. 4357 m<sup>2</sup>. Quiet area. Only trees around the plot. Private access. Not on the roadside.

NB. Quoted prices relate to euro transactions. Fluctuations in exchange rates are not the responsibility of the agency or those representing it. The agency and its representatives are not authorised to make or give guarantees relating to the property. These particulars do not form part of any contract but are to be taken as a general representation of the property. Any areas, measurements or distances are approximate. Text, photographs and plans, where applicable, are for guidance only. Leggett and its representatives have not tested services, equipment or facilities and cannot guarantee the same.