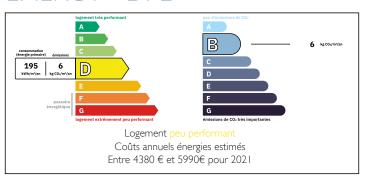

Ref: A20147AK31

Price: 980 000 EUR

agency fees to be paid by the seller

#### UNIQUE: 2 detached houses in 1.32 hectares of parkland. Trees. Well.















### **ENERGY - DPE**



# INFORMATION

Town: Peyssies

Department: Haute-Garonne

Bed: 6

Bath: 5

Floor: 422 m2

Plot Size: 13200 m2

### IN BRIEF

This property comprises two houses, one of which is a BEAUTIFUL BUILDING (352 m2) that has been completely and magnificently restored using modern materials only 10 years ago.

Possibility of making B&B or GITES.

The roof has just been remodelled, cleaned and checked.

The gate opens onto a driveway At the end is the MAIN BUILDING.

An OUTBUILDING of 140 m2 that could be converted into a home, chambres d'hôtes or gites. A huge carport leading directly into the cellar on the kitchen side.

Next to the carport is a room that could be converted into a studio.

On the same plot is a 70 m2 house that is immediately habitable. It could be rented out or

NB. Quoted price