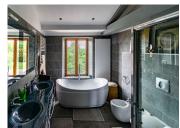

On the 1st floor, next to an original GARONNE WALL.

- A skylight provides just the right amount of light for this large corridor leading to 3 bedrooms, one of which is a master bedroom with en-suite shower room and dressing room.
- A magical bathroom
- Separate WC.
- The roof has just been redone, i.e. cleaned