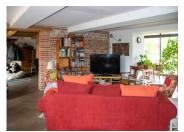

## DESCRIPTION

In the SOUTH of Toulouse, 35 minutes from the Capitole and five minutes from the motorway.

The main building comprises on the ground floor

- A very large entrance hall on the right-hand side
- A cosy 38 m2 living room, with TV corner, with a view of the back garden and the main driveway.
- A 22 m2 master bedroom, shower room and dressing room.
- A very large kitchen (30 m2), with large windows, lots of light and a dining area leading directly onto a terrace, with 2 large picture windows. A storeroom with plenty of storage space and direct access to the outside, sheltered and ideal for returning from shopping.
- Separate WC
- A corridor with a shower room and a boiler room: heat pumps for heating and DHW.
- On the left-hand side of the entrance hall, a huge through lounge/living room, over 5 m high, CATHEDRAL style, with lots of light. Direct entrance from outside possible. Surface area of 75 m2.