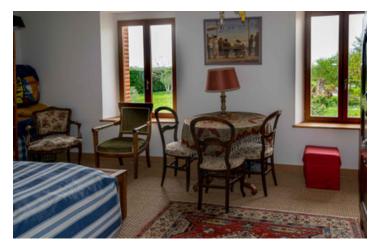

## DESCRIPTION

In the SOUTH of Toulouse, 35 minutes from the Capitole and five minutes from the motorway.

The main building comprises on the ground floor

- A very large entrance hall on the right-hand side
- A cosy 38 m2 living room, with TV corner, with a view of the back garden and the main driveway.
- A 22 m2 master bedroom, shower room and dressing room.
- A very large kitchen (30 m2), with large windows, lots of light and a dining area leading directly onto a terrace, with 2 large picture windows. A storeroom with plenty of storage space and direct access to the outside, sheltered and ideal for returning from shopping.
- Separate WC
- A corridor with a shower room and a boiler room: heat pumps for heating and DHW.
- On the left-hand side of the entrance hall, a huge through lounge/living room, over 5 m high, CATHEDRAL style, with lots of light. Direct entrance from outside possible. Surface area of 75 m2.