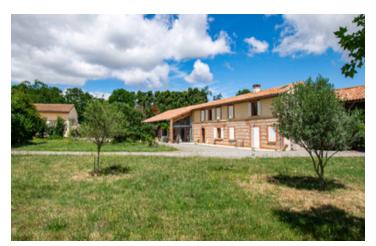

#### UNIQUE: 2 detached houses in 1.32 hectares of parkland. Trees. Well.

### IN BRIEF

This property comprises two houses, one of which is a BEAUTIFUL BUILDING (352 m2) that has been completely and magnificently restored using modern materials only 10 years ago.

Possibility of making B&B or GITES.

The roof has just been remodelled, cleaned and checked.

The gate opens onto a driveway At the end is the MAIN BUILDING.

An OUTBUILDING of 140 m2 that could be converted into a home, chambres d'hôtes or gites. A huge carport leading directly into the cellar on the kitchen side.

## DESCRIPTION

In the SOUTH of Toulouse, 35 minutes from the Capitole and five minutes from the motorway.

The main building comprises on the ground floor

- A very large entrance hall on the right-hand side
- A cosy 38 m2 living room, with TV corner, with a view of the back garden and the main driveway.
- A 22 m2 master bedroom, shower room and dressing room.
- A very large kitchen (30 m2), with large windows, lots of light and a dining area leading directly onto a terrace, with 2 large picture windows. A storeroom with plenty of storage space and direct access to the outside, sheltered and ideal for returning from shopping.
- Separate WC
- A corridor with a shower room and a boiler room: heat pumps for heating and DHW.
- On the left-hand side of the entrance hall, a huge through lounge/living room, over 5 m high, CATHEDRAL style, with lots of light. Direct entrance from outside possible. Surface area of 75 m2.