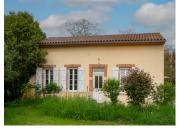

### IN BRIEF

This property comprises two houses, one of which is a BEAUTIFUL BUILDING (352 m2) that has been completely and magnificently restored using modern materials only 10 years ago.

Possibility of making B&B or GITES.

The roof has just been remodelled, cleaned and checked.

The gate opens onto a driveway At the end is the MAIN BUILDING.

An OUTBUILDING of 140 m2 that could be converted into a home, chambres d'hôtes or gites. A huge carport leading directly into the cellar on the kitchen side.