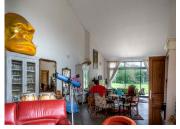

## DESCRIPTION

In the SOUTH of Toulouse, 35 minutes from the Capitole and five minutes from the motorway.

The main building comprises on the ground floor

- A very large entrance hall on the right-hand side
- A cosy 38 m2 living room, with TV corner, with a view of the back garden and the main driveway.
- A 22 m2 master bedroom, shower room and dressing room.
- A very large kitchen (30 m2), with large windows, lots of light and a dining area leading directly onto a terrace, with 2 large picture windows. A storeroom with plenty of storage space and direct access to the outside, sheltered and ideal for returning from shopping.
- Separate WC
- A corridor with a shower room and a boiler room: heat pumps for heating and DHW.
- On the left-hand side of the entrance hall, a huge through lounge/living room, over 5 m high, CATHEDRAL style, with lots of light. Direct entrance from outside possible. Surface area of 75 m2.