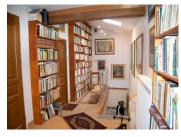

On the 1st floor, next to an original GARONNE WALL.

- A skylight provides just the right amount of light for this large corridor leading to 3 bedrooms, one of which is a master bedroom with en-suite shower room and dressing room.
- A magical bathroom
- Separate WC.
- The roof has just been redone, i.e. cleaned