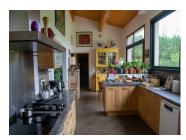

## DESCRIPTION

In the SOUTH of Toulouse, 35 minutes from the Capitole and five minutes from the motorway.

The main building comprises on the ground floor

- A very large entrance hall on the right-hand side
- A cosy 38 m2 living room, with TV corner, with a view of the back garden and the main driveway.
- A 22 m2 master bedroom, shower room and dressing room.
- A very large kitchen (30 m2), with large windows, lots of light and a dining area leading directly onto a terrace, with 2 large picture windows. A storeroom with plenty of storage space and direct access to the outside, sheltered and ideal for returning from shopping.
- Separate WC
- A corridor with a shower room and a boiler room: heat pumps for heating and DHW.
- On the left-hand side of the entrance hall, a huge through lounge/living room, over 5 m high, CATHEDRAL style, with lots of light. Direct entrance from outside possible. Surface area of 75 m2.