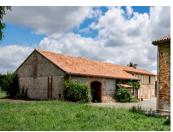

The roof has just been remodelled, cleaned and checked.

The gate opens onto a driveway At the end is the MAIN BUILDING.

An OUTBUILDING of 140 m2 that could be converted into a home, chambres d'hôtes or gites. A huge carport leading directly into the cellar on the kitchen side.

Next to the carport is a room that could be converted into a studio.

On the same plot is a 70 m2 house that is immediately habitable. It could be rented out or

NB. Quoted prices relate to euro transactions. Fluctuations in exchange rates are not the responsibility of the agency or those representing it. The agency and its representatives are not authorised to make or give guarantees relating to the property. These particulars do not form part of any contract but are to be taken as a general representation of the property. Any areas, measurements or distances are approximate. Text, photographs and plans, where applicable, are for guidance only. Leggett and its representatives have not tested services, equipment or facilities and cannot guarantee the same.

This CHARMING BUILDING is full of surprises,

The 70 m2 house comprises,

- A kitchen with outside access. The kitchen units are new.
- A shower room with separate WC
- A living room and bedroom

International: +33 (0)5 53 60 84 88 France: 0033 (0)553 608 488 FAX: 0033 (0)553 566 257 \*All prices include agency fees. Leggett Immobilier 42 Route de Ribérac 24340 La Rochebeaucourt France Tel: 08 00 73 57 45 Email: info@leggett.fr