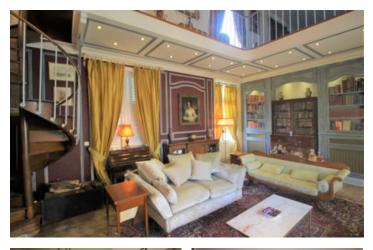

### DESCRIPTION

A beautifully presented ensemble comprising a uniquely restyled maison de maître with its spectacular salon and tower centrepiece providing comfortable owner's accommodation, as well as two independent cottages, which might be used for a successful gite business.

+ Salon with solid oak parquet flooring in 18th century chateau style, large fireplace, electronic blind + Bedroom I with en suite Portuguese marble bath & shower room

+ Bedrooms 2 & 3, both with en suite shower rooms

- + Conservatory with a large jacuzzi spa
- + Study
- + Wine Cellar

Above the salon, via a wooden spiral staircase, is the master suite with large Portuguese marbled bathroom and galleried seating area. A French window gives onto a balcony with views across the Loir valley.