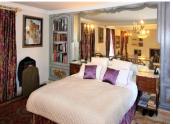

+ Salon with solid oak parquet flooring in 18th century chateau style, large fireplace, electronic blind + Bedroom I with en suite Portuguese marble bath & shower room

+ Bedrooms 2 & 3, both with en suite shower rooms

- + Conservatory with a large jacuzzi spa
- + Study
- + Wine Cellar

Above the salon, via a wooden spiral staircase, is the master suite with large Portuguese marbled bathroom and galleried seating area. A French window gives onto a balcony with views across the Loir valley.