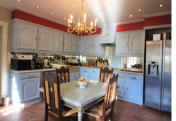

The main house benefits from the previous owner's considerable investment in a Le Masson geothermic heating system.

- + Entrance hall with cloakroom/store
- + Fully fitted kitchen/dining area
- + Formal dining room with impressive ceiling rose