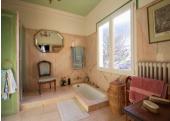

+ Salon with solid oak parquet flooring in 18th century chateau style, large fireplace, electronic blind + Bedroom I with en suite Portuguese marble bath & shower room

+ Bedrooms 2 & 3, both with en suite shower rooms

- + Conservatory with a large jacuzzi spa
- + Study
- + Wine Cellar

Above the salon, via a wooden spiral staircase, is the master suite with large Portuguese marbled bathroom and galleried seating area. A French window gives onto a balcony with views across the Loir valley.