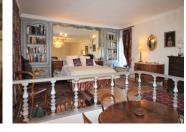

- + Conservatory with a large jacuzzi spa
- + Study
- + Wine Cellar

Above the salon, via a wooden spiral staircase, is the master suite with large Portuguese marbled bathroom and galleried seating area. A French window gives onto a balcony with views across the Loir valley.