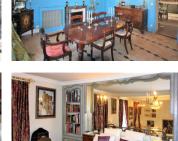

### DESCRIPTION

A beautifully presented ensemble comprising a uniquely restyled maison de maître with its spectacular salon and tower centrepiece providing comfortable owner's accommodation, as well as two independent cottages, which might be used for a successful gite business.

+ Salon with solid oak parquet flooring in 18th century chateau style, large fireplace, electronic blind + Bedroom I with en suite Portuguese marble bath & shower room

+ Bedrooms 2 & 3, both with en suite shower rooms

- + Conservatory with a large jacuzzi spa
- + Study
- + Wine Cellar

Above the salon, via a wooden spiral staircase, is the master suite with large Portuguese marbled bathroom and galleried seating area. A French window gives onto a balcony with views across the Loir valley.