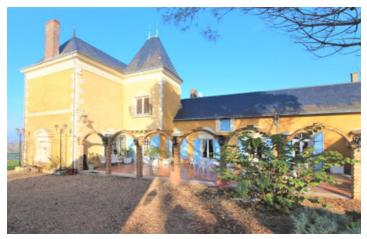

#### Maison de maître with two independent gites and 10 acres of land close to Chateau du Loir

## IN BRIEF

Fully renovated classical maison de maitre style property with separate detached gites that form part of the gite business set around a stunning in-ground pool. 10 acres of land ideal for horses or a small holding close to local villages and the charming town of Chateau du Loir

### DESCRIPTION

A beautifully presented ensemble comprising a uniquely restyled maison de maître with its spectacular salon and tower centrepiece providing comfortable owner's accommodation, as well as two independent cottages, which might be used for a successful gite business.