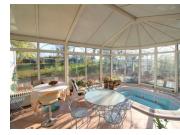

- + Conservatory with a large jacuzzi spa
- + Study
- + Wine Cellar

Above the salon, via a wooden spiral staircase, is the master suite with large Portuguese marbled bathroom and galleried seating area. A French window gives onto a balcony with views across the Loir valley.