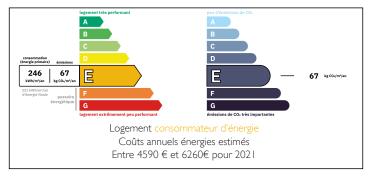

Ref: A20060RBR61

Price: 110 000 EUR agency fees to be paid by the seller

#### A large house with garden, in walking distance to shops, weekly market











# ENERGY - DPE



# INFORMATION

| Town:       | La Lande-Patry |
|-------------|----------------|
| Department: | Orne           |
| Bed:        | 7              |
| Bath:       | 3              |
| Floor:      | 250 m2         |
| Plot Size:  | 1460 m2        |

# IN BRIEF

A large town house with very large reception rooms, 7 bedrooms, with possibility for ground floor living and easy access by foot to a large superstore, a vibrant town centre with restaurants and boutiques and weekly market and the local station for trains to Paris East under 2 hours or to the Granville beach on the west coast in one hour.

A Well equipped kitchen with veranda leading to garden gives a light and bright aspect to the north side. South facing is the Chateau of Flers with building permission forbidden in front of the hou