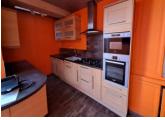

A Well equipped kitchen with veranda leading to garden gives a light and bright aspect to the north side. South facing is the Chateau of Flers with building permission forbidden in front of the house.

#### DESCRIPTION

On the ground floor: large living room, a second large living room with fireplace, kitchen with veranda, study, 2nd entrance room, WC.

On the first floor: three bedrooms, shower room, bathroom.