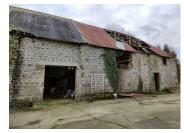

#### Complex made up of five buildings, in stunning private grounds including woodland. Approx 3 hectares.

## DESCRIPTION

Great property currently with a caretaker in a one bedroom house and then the stunning 3 bedroom property which is used for holiday lets.

In addition there are multiple buildings, and previously these were granted permission (since expired) to convert into apartments and a hotel complex. This is something that could be re-visited as the location is next to both the 18 hole golf course and Lake Dathee.