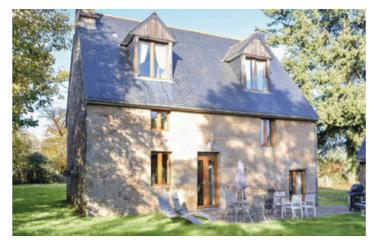

#### Complex made up of five buildings, in stunning private grounds including woodland. Approx 3 hectares.

## IN BRIEF

Very private location ideally placed near to the lovely golf club at Lake Dathee. Lots of potential for gite complex, or an events centre or hotel.

## DESCRIPTION

Great property currently with a caretaker in a one bedroom house and then the stunning 3 bedroom property which is used for holiday lets.

In addition there are multiple buildings, and previously these were granted permission (since expired) to convert into apartments and a hotel complex. This is something that could be re-visited as the location is next to both the 18 hole golf course and Lake Dathee.