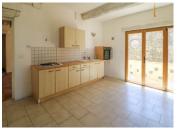

### DESCRIPTION

Character stone property built in 1830 is currently divided into 4 flats on 3 levels.

On the ground floor are 2 studios, each approx. 30  $m^2$  and on the 1st and 2nd floor 2 more apartments, each with approx. 80  $m^2$ .

The apartments overlook a small garden.

Great potential for an atypical project (rentals, bed and breakfast, art gallery, unique home etc).

Information about risks to which this property is exposed is available on the Géorisques website : https://www.georisques.gouv.fr