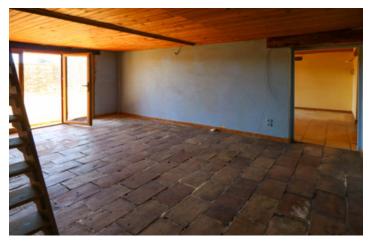

### DESCRIPTION

Character stone property built in 1830 is currently divided into 4 flats on 3 levels.

On the ground floor are 2 studios, each approx. 30  $m^2$  and on the 1st and 2nd floor 2 more apartments, each with approx. 80  $m^2$ .

The apartments overlook a small garden.

Great potential for an atypical project (rentals, bed and breakfast, art gallery, unique home etc).

Information about risks to which this property is exposed is available on the Géorisques website : https://www.georisques.gouv.fr