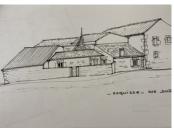

#### Barn to renovate

## IN BRIEF

barn of 230 m2 to renovate with land of 3733 m2 in the commune of PRANZAC,

## DESCRIPTION

In a quiet hamlet on 4000 m2 of land, in the commune of PRANZAC, and located 10 km from the gates of Angoulème, come and discover this barn of 230 m2 on the ground to continue to restore. Plans and projects have been created to help you realize your dreams, but many possibilities of development are offered to you. The barn has been serviced and structural work has been started, water and electricity have been connected as well as the installation of sanitation.