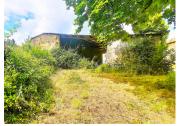

#### Barn to renovate

## IN BRIEF

barn of 230 m2 to renovate with land of 3733 m2 in the commune of PRANZAC,

## DESCRIPTION

In a quiet hamlet on 4000 m2 of land, in the commune of PRANZAC, and located 10 km from the gates of Angoulème, come and discover this barn of 230 m2 on the ground to continue to restore. Plans and projects have been created to help you realize your dreams, but many possibilities of development are offered to you. The barn has been serviced and structural work has been started, water and electricity have been connected as well as the installation of sanitation.