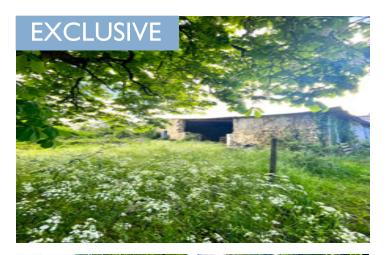

#### Barn to renovate

## IN BRIEF

barn of 230 m2 to renovate with land of 3733 m2 in the commune of PRANZAC,

## DESCRIPTION

In a quiet hamlet on 4000 m2 of land, in the commune of PRANZAC, and located 10 km from the gates of Angoulème, come and discover this barn of 230 m2 on the ground to continue to restore. Plans and projects have been created to help you realize your dreams, but many possibilities of development are offered to you. The barn has been serviced and structural work has been started, water and electricity have been connected as well as the installation of sanitation.