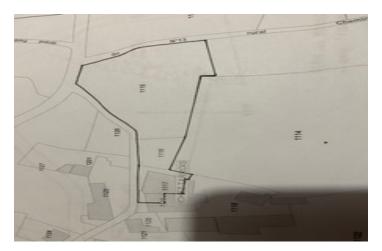

# INFORMATION

Town: Pranzac

Department: Charente

Bed: 0

Bath: 0

Floor: 0 m2

Plot Size: 3733 m2

## IN BRIEF

barn of 230 m2 to renovate with land of 3733 m2 in the commune of PRANZAC,

## DESCRIPTION

In a quiet hamlet on 4000 m2 of land, in the commune of PRANZAC, and located 10 km from the gates of Angoulème, come and discover this barn of 230 m2 on the ground to continue to restore. Plans and projects have been created to help you realize your dreams, but many possibilities of development are offered to you. The barn has been serviced and structural work has been started, water and electricity have been connected as well as the installation of sanitation.