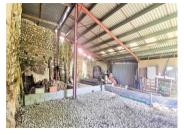

## DESCRIPTION

In a quiet hamlet on 4000 m2 of land, in the commune of PRANZAC, and located 10 km from the gates of Angoulème, come and discover this barn of 230 m2 on the ground to continue to restore. Plans and projects have been created to help you realize your dreams, but many possibilities of development are offered to you. The barn has been serviced and structural work has been started, water and electricity have been connected as well as the installation of sanitation.