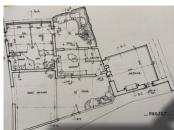

## DESCRIPTION

In a quiet hamlet on 4000 m2 of land, in the commune of PRANZAC, and located 10 km from the gates of Angoulème, come and discover this barn of 230 m2 on the ground to continue to restore. Plans and projects have been created to help you realize your dreams, but many possibilities of development are offered to you. The barn has been serviced and structural work has been started, water and electricity have been connected as well as the installation of sanitation.