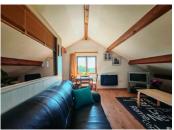

### Upper Floor / Guest Apartment:

The upper level, with its own private entrance and garden, is set up as an 85 m<sup>2</sup> apartment/gîte and includes:

- A living room with a sleeping area
- A kitchen with dining space
- Two bedrooms, one of which includes a washbasin
- A bathroom with jet shower, double washbasin, and toilet

- This space can function entirely independently, making it ideal for holiday rentals or guest accommodation.