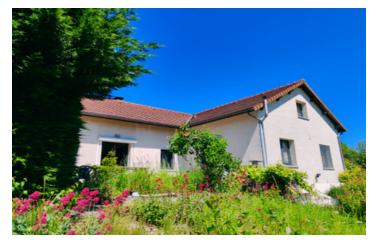

## IN BRIEF

Located in a peaceful setting with exceptional views of the Chaîne de Puys and surrounded hills, this villa, built in 2008, is immediately habitable and offers numerous possibilities, especially with its independent guest apartment, its heated pool and garage.

#### Outdoor Features:

- Landscaped and tree-lined grounds of 3,776 m<sup>2</sup>, with fruit trees, lawns, and a vegetable garden

- Heated swimming pool  $(10 \times 4 \text{ meters})$  with surrounding terrace
- Separate garage (21 m<sup>2</sup>), suitable for a caravan or campervan
- Large covered terrace on the side of the house