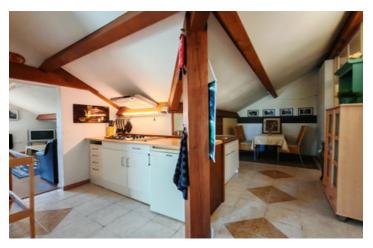

#### Ground Floor:

The main, single-storey house includes:

- A spacious and bright living room (42 m<sup>2</sup>) with office area and direct access to the terrace

- A large, fully equipped kitchen (18 m<sup>2</sup>), also with access to the terrace
- Two bedrooms (15 m<sup>2</sup> and 12 m<sup>2</sup>)
- An office (8 m<sup>2</sup>), which can serve as a third bedroom

### Upper Floor / Guest Apartment:

The upper level, with its own private entrance and garden, is set up as an 85 m<sup>2</sup> apartment/gîte and includes:

- A living room with a sleeping area
- A kitchen with dining space
- Two bedrooms, one of which includes a washbasin
- A bathroom with jet shower, double washbasin, and toilet