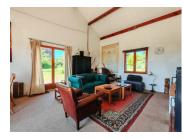

### Upper Floor / Guest Apartment:

The upper level, with its own private entrance and garden, is set up as an 85 m<sup>2</sup> apartment/gîte and includes:

- A living room with a sleeping area
- A kitchen with dining space
- Two bedrooms, one of which includes a washbasin
- A bathroom with jet shower, double washbasin, and toilet