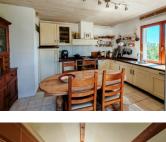

#### Ground Floor:

The main, single-storey house includes:

- A spacious and bright living room (42 m<sup>2</sup>) with office area and direct access to the terrace

- A large, fully equipped kitchen (18 m<sup>2</sup>), also with access to the terrace
- Two bedrooms (15 m<sup>2</sup> and 12 m<sup>2</sup>)
- An office (8 m<sup>2</sup>), which can serve as a third bedroom