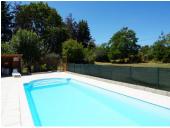

#### Outdoor Features:

- Landscaped and tree-lined grounds of 3,776 m<sup>2</sup>, with fruit trees, lawns, and a vegetable garden

- Heated swimming pool  $(10 \times 4 \text{ meters})$  with surrounding terrace
- Separate garage (21 m<sup>2</sup>), suitable for a caravan or campervan
- Large covered terrace on the side of the house