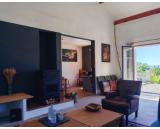

#### Ground Floor:

The main, single-storey house includes:

- A spacious and bright living room (42 m<sup>2</sup>) with office area and direct access to the terrace

- A large, fully equipped kitchen (18 m<sup>2</sup>), also with access to the terrace
- Two bedrooms (15 m<sup>2</sup> and 12 m<sup>2</sup>)
- An office (8 m<sup>2</sup>), which can serve as a third bedroom