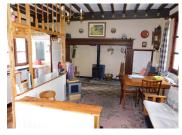

On the ground floor Living room/kitchen [] 20.6 m², bright and functional Bedroom [] 9 m² Shower room [] 8 m²

Upstairs Bedroom 2 \( \text{1} \) 4.6 m<sup>2</sup> Bedroom 3 \( \text{1} \) 7.5 m<sup>2</sup>