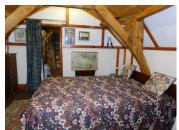

On the ground floor Living room/kitchen [] 20.6 m², bright and functional Bedroom [] 9 m² Shower room [] 8 m²

Upstairs Bedroom 2 \( \text{1} \) 4.6 m<sup>2</sup> Bedroom 3 \( \text{1} \) 7.5 m<sup>2</sup>