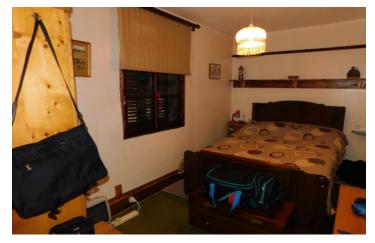

On the ground floor Living room/kitchen [] 20.6 m², bright and functional Bedroom [] 9 m² Shower room [] 8 m²

Upstairs Bedroom 2 \( \text{1} \) 4.6 m<sup>2</sup> Bedroom 3 \( \text{1} \) 7.5 m<sup>2</sup>