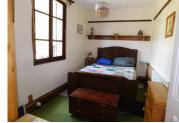

On the ground floor Living room/kitchen [] 20.6 m², bright and functional Bedroom [] 9 m² Shower room [] 8 m²

Upstairs Bedroom 2 \( \text{1} \) 4.6 m<sup>2</sup> Bedroom 3 \( \text{1} \) 7.5 m<sup>2</sup>