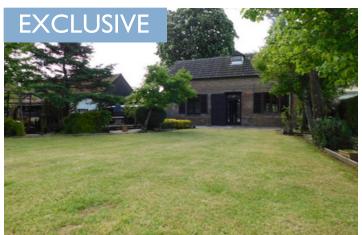

### Charming house in a quiet environment, with nice garden and open views

## IN BRIEF

Located in a dead end, away from the street, this house offers you a peaceful and pleasant living environment. You will be able to take advantage of a closed ground on the front of the property, which can accommodate 2 to 3 cars, as well as a terrace on the back, overlooking a raised and flowered garden. You will also appreciate the dining area near the barbecue, ideal for your moments of conviviality, and the natural view of the surrounding pastures. Some renovations to be expected.