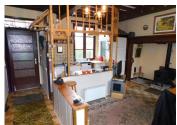

On the ground floor Living room/kitchen [] 20.6 m², bright and functional Bedroom [] 9 m² Shower room [] 8 m²

Upstairs Bedroom 2 \( \text{1} \) 4.6 m<sup>2</sup> Bedroom 3 \( \text{1} \) 7.5 m<sup>2</sup>