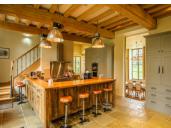

# DESCRIPTION

Castle of. 900m2 with:

- on the ground floor
- I kitchen of 40m2
- I dining room of 25m2
- I gallery of 40m2
- I lounge of 40m2, the oldest room in the castle
- (15th century)
- I large living room of 80m2
- I game room of 20m2
- I circular library, in the tower, of I 6m2
- 2 toilets
- on the first floor
- 6 bedrooms, 6 bathrooms as follows :