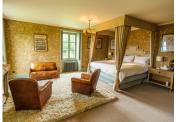

### IN BRIEF

The living rooms on the ground floor offer a beautiful match of old and contemporary styles. The bedrooms - 5 on the first floor and 5 on the second floor - are all of a stylish and comfortable tone, each with its own bathroom. Dating from the 15th, 17th and 19th centuries, the chateau and its grounds are a haven of peace and beauty in the heart of the Normandy country. Located only 2 kilometres from the shops.

. a master suite of 55m2 with a 20m2 dressing room and a 20m2 bathroom, and a private library.

- . the four others from 16 to 33m2, all en-suites.
- 2 rooms to renovate, of 20 and 15m2

- On the second floor :