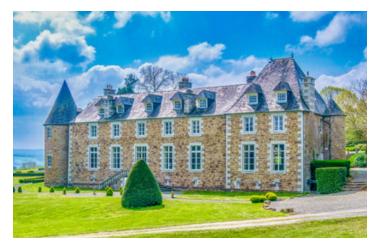

#### Exceptional harmonious castle of 900m2, listed park of 24ha. - 11 bedrooms, 10 bathrooms

### IN BRIEF

The living rooms on the ground floor offer a beautiful match of old and contemporary styles. The bedrooms - 5 on the first floor and 5 on the second floor - are all of a stylish and comfortable tone, each with its own bathroom. Dating from the 15th, 17th and 19th centuries, the chateau and its grounds are a haven of peace and beauty in the heart of the Normandy country. Located only 2 kilometres from the shops.

# DESCRIPTION

Castle of. 900m2 with:

- on the ground floor
- I kitchen of 40m2
- I dining room of 25m2
- I gallery of 40m2
- I lounge of 40m2, the oldest room in the castle
- (15th century)
- I large living room of 80m2
- I game room of 20m2
- I circular library, in the tower, of I 6m2
- 2 toilets
- on the first floor
- 6 bedrooms, 6 bathrooms as follows :