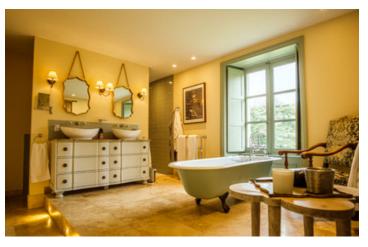

# DESCRIPTION

Castle of. 900m2 with:

- on the ground floor
- I kitchen of 40m2
- I dining room of 25m2
- I gallery of 40m2
- I lounge of 40m2, the oldest room in the castle
- (15th century)
- I large living room of 80m2
- I game room of 20m2
- I circular library, in the tower, of I 6m2
- 2 toilets
- on the first floor
- 6 bedrooms, 6 bathrooms as follows :

. a master suite of 55m2 with a 20m2 dressing room and a 20m2 bathroom, and a private library.

- . the four others from 16 to 33m2, all en-suites.
- 2 rooms to renovate, of 20 and 15m2

- On the second floor :