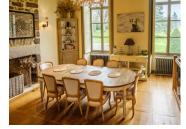

# DESCRIPTION

Castle of. 900m2 with:

- on the ground floor
- I kitchen of 40m2
- I dining room of 25m2
- I gallery of 40m2
- I lounge of 40m2, the oldest room in the castle
- (15th century)
- I large living room of 80m2
- I game room of 20m2
- I circular library, in the tower, of I 6m2
- 2 toilets
- on the first floor
- 6 bedrooms, 6 bathrooms as follows :