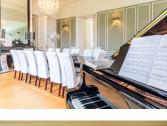

# DESCRIPTION

Castle of. 900m2 with:

- on the ground floor
- I kitchen of 40m2
- I dining room of 25m2
- I gallery of 40m2
- I lounge of 40m2, the oldest room in the castle
- (15th century)
- I large living room of 80m2
- I game room of 20m2
- I circular library, in the tower, of I 6m2
- 2 toilets
- on the first floor
- 6 bedrooms, 6 bathrooms as follows :