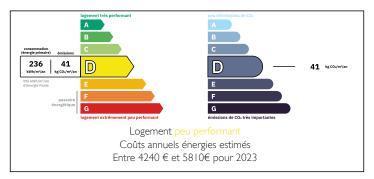

#### Charming stone built Maison de maitre with guest house, barn, in ground s/pool in tranquil location











ENERGY - DPE



# INFORMATION

| Town:       | Cublac   |
|-------------|----------|
| Department: | Corrèze  |
| Bed:        | 7        |
| Bath:       | 3        |
| Floor:      | 198 m2   |
| Plot Size:  | 16542 m2 |

### IN BRIEF

Charming maiosn de maitre on doorstep of woodlands and nature trail, no immediate neighbors. 3 buildings including 2 houses with 2 separate electricity meters.

Separate access possible

Detached barn 60m2 (2 levels) potential for workshop/office

Cellars ( main house) in part garage, storage and boiler room

Outdoor terrace south facing

In ground Swimming pool 8mx4m with separate filter/pump room

bread oven

1,6 ha of land - part woods, part meadow, with spring and small stream present

Oil Central heating

Wood burner in lounge

Double glazing

optical fiber with fast