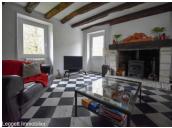

### DESCRIPTION

Entrance lobby 7m2 Living / dining room 50m2 with fireplace and wood stove Furnished and equipped kitchen with breakfast area 25m2 Corridor WC Master Bedroom 13m2 En-suite bathroom 13m2 with shower and bath, Dressing room 9m2 Bedroom 2- 12m2 Stairs to next level Landing 28m2 relaxation area with reading / cinema area Corridor to Bedroom 3-20m2 Bedroom 4- 13m2 Office 8m2 Bathroom 6m2 toilet Under roof space approx 25m2 Grounds with Guest house Entrance | | m2 toilet Stairs Living room 17m2 with fireplace Bedroom I - 19m2 Shower room Library/dressing 15m2 Upstairs Landing Bedroom 2-12m2 Bedroom 3-11m2 Bathroom with toilet