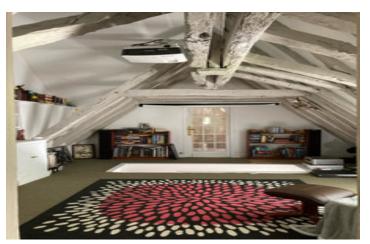

### DESCRIPTION

Entrance lobby 7m2 Living / dining room 50m2 with fireplace and wood stove Furnished and equipped kitchen with breakfast area 25m2 Corridor WC Master Bedroom 13m2 En-suite bathroom 13m2 with shower and bath, Dressing room 9m2 Bedroom 2- 12m2 Stairs to next level Landing 28m2 relaxation area with reading / cinema area Corridor to Bedroom 3-20m2 Bedroom 4- 13m2 Office 8m2 Bathroom 6m2 toilet Under roof space approx 25m2 Grounds with Guest house Entrance | | m2 toilet Stairs Living room 17m2 with fireplace Bedroom I - 19m2 Shower room Library/dressing 15m2 Upstairs Landing Bedroom 2-12m2 Bedroom 3-11m2 Bathroom with toilet