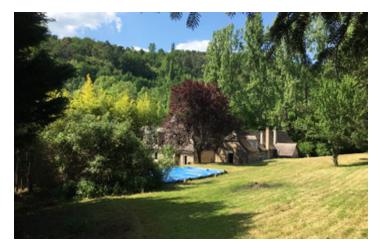

### IN BRIEF

Charming maiosn de maitre on doorstep of woodlands and nature trail, no immediate neighbors. 3 buildings including 2 houses with 2 separate electricity meters.

Separate access possible

Detached barn 60m2 (2 levels) potential for workshop/office

Cellars ( main house) in part garage, storage and boiler room

Outdoor terrace south facing

In ground Swimming pool 8mx4m with separate filter/pump room

bread oven

1,6 ha of land - part woods, part meadow, with spring and small stream present

### DESCRIPTION

Entrance lobby 7m2 Living / dining room 50m2 with fireplace and wood stove Furnished and equipped kitchen with breakfast area 25m2 Corridor WC Master Bedroom 13m2 En-suite bathroom 13m2 with shower and bath, Dressing room 9m2 Bedroom 2- 12m2 Stairs to next level Landing 28m2 relaxation area with reading / cinema area Corridor to Bedroom 3-20m2 Bedroom 4- 13m2 Office 8m2 Bathroom 6m2 toilet Under roof space approx 25m2 Grounds with Guest house Entrance | | m2 toilet Stairs Living room 17m2 with fireplace Bedroom I - 19m2 Shower room Library/dressing 15m2 Upstairs Landing Bedroom 2-12m2 Bedroom 3-11m2 Bathroom with toilet