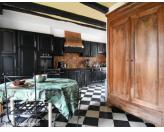

### DESCRIPTION

Entrance lobby 7m2 Living / dining room 50m2 with fireplace and wood stove Furnished and equipped kitchen with breakfast area 25m2 Corridor WC Master Bedroom 13m2 En-suite bathroom 13m2 with shower and bath, Dressing room 9m2 Bedroom 2- 12m2 Stairs to next level Landing 28m2 relaxation area with reading / cinema area Corridor to Bedroom 3-20m2 Bedroom 4- 13m2 Office 8m2 Bathroom 6m2 toilet Under roof space approx 25m2 Grounds with Guest house Entrance | | m2 toilet Stairs Living room 17m2 with fireplace Bedroom I - 19m2 Shower room Library/dressing 15m2 Upstairs Landing Bedroom 2-12m2 Bedroom 3-11m2 Bathroom with toilet