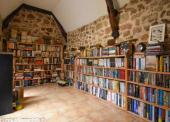

### DESCRIPTION

Entrance lobby 7m2 Living / dining room 50m2 with fireplace and wood stove Furnished and equipped kitchen with breakfast area 25m2 Corridor WC Master Bedroom 13m2 En-suite bathroom 13m2 with shower and bath, Dressing room 9m2 Bedroom 2- 12m2 Stairs to next level Landing 28m2 relaxation area with reading / cinema area Corridor to Bedroom 3-20m2 Bedroom 4- 13m2 Office 8m2 Bathroom 6m2 toilet Under roof space approx 25m2 Grounds with Guest house Entrance | | m2 toilet Stairs Living room 17m2 with fireplace Bedroom I - 19m2 Shower room Library/dressing 15m2 Upstairs Landing Bedroom 2-12m2 Bedroom 3-11m2 Bathroom with toilet