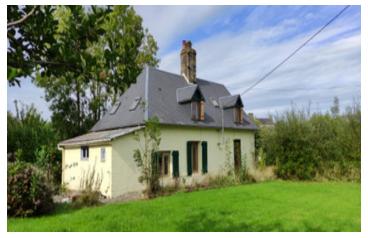

Ref: A19620LE50

Price: 65 000 EUR

agency fees to be paid by the seller

Offer accepted - Quaint country cottage with 2/3 bedrooms and pretty garden.

# INFORMATION

Town: Chérencé-le-Roussel

Department: Manche

Bed: 3

Bath:

Floor: 98 m<sup>2</sup>

Plot Size: 2570 m2

#### IN BRIEF

This lovely little cottage is light, bright and spacious. Perfect for a family home or for holidays.

**ENERGY - DPE** 

NB. Quoted prices relate to euro transactions. Fluctuations in exchange rates are not the responsibility of the agency or those representing it. The agency and its representatives are not authorised to make or give guarantees relating to the property. These particulars do not form part of any contract but are to be taken as a general representation of the property. Any areas, measurements or distances are approximate. Text, photographs and plans, where applicable, are for guidance only. Leggett and its representatives have not tested services, equipment or facilities and cannot guarantee the same.