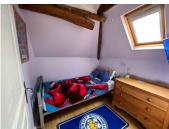

Upstairs there is a large double bedroom plus two singles that could be knocked through into one larger room. A good size landing/office space, Good sized bathroom with separate shower and corner bath.