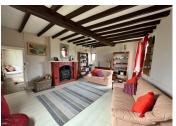

### DESCRIPTION

On the ground floor is a large living room with log burner and windows to the front and side. Adjoined is dining room/second sitting room with log burner, access to rear and wooden staircase to second floor. There is a spacious country kitchen with separate utility area and downstairs WC.