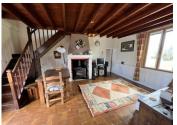

### DESCRIPTION

On the ground floor is a large living room with log burner and windows to the front and side. Adjoined is dining room/second sitting room with log burner, access to rear and wooden staircase to second floor. There is a spacious country kitchen with separate utility area and downstairs WC.