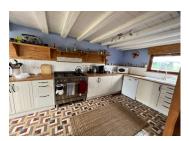

### DESCRIPTION

On the ground floor is a large living room with log burner and windows to the front and side. Adjoined is dining room/second sitting room with log burner, access to rear and wooden staircase to second floor. There is a spacious country kitchen with separate utility area and downstairs WC.