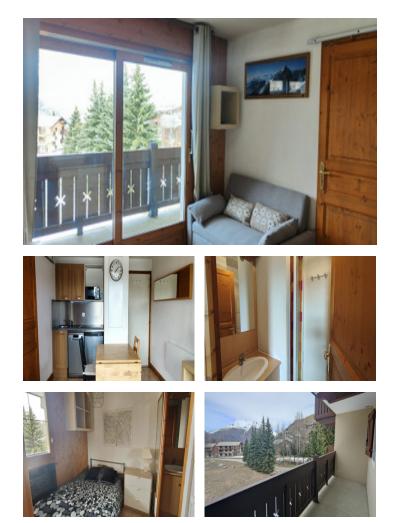

## DESCRIPTION

The apartment opens onto a small entrance hall, the very pleasant living room has large bay windows, the ckitchen is well equipped, and the bedroom is large enough to accommodate a double bed and leads to the bathroom.

The balcony is very spacious and offers a beautiful vie of Alpe D'Huez, and on the ski slope that borders the residence.

The residence has outdoor parking.

-----

Information about risks to which this property is exposed is available on the Géorisques website : https://www.georisques.gouv.fr