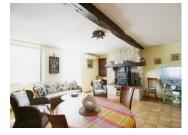

## DESCRIPTION

The house in further details:

Gates open from the street into the private courtyard with ample of parking space.

Entrance into the property through the véranda. Hallway

Living room (30 m2) with fireplace