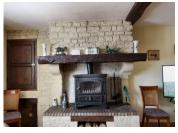

## DESCRIPTION

The house in further details:

Gates open from the street into the private courtyard with ample of parking space.

Entrance into the property through the véranda. Hallway

Living room (30 m2) with fireplace