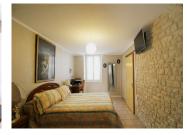

Fixed staircase to the first floor

3 bedrooms (19, 25, 23 m2), all with their own shower-room and toilet

Private walled garden without any overlooking neighbours.

Connected to mains drainage. Heating through Heat Pump.