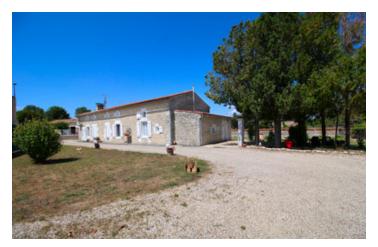

### Character stone house with 5 bedrooms and 4 bathrooms. Private garden and in a village with amenities

### IN BRIEF

In the centre of a charming village, within walking distance of its shops, lies this private and spacious stone house.

This property benefits from a spacious living room, a kitchen, two bedrooms on the ground floor with a shower room, and three bedrooms on the first floor, all with their private shower room. Perfect for a large family or for anyone wishing to open a B&B.

## DESCRIPTION

The house in further details:

Gates open from the street into the private courtyard with ample of parking space.

Entrance into the property through the véranda. Hallway

Living room (30 m2) with fireplace