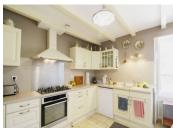

Kitchen (12 m2) in bright fitted units and enough space for a dining table

2 Downstairs bedrooms (16,5 and 14,5 m2) - One of the bedrooms could easily be used as a dining room

Utility room (24 m2) (could be the breakfast room for the chambre d'hôtes or an extra lounge) Entrance hall (9 m2) with storage space