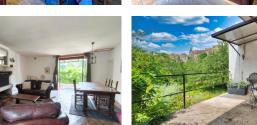

## DESCRIPTION

If you are looking for a real slice of history then go no further. This stunning house in Saint-Benoît-du-Sault is reaching out to you!

Packed full of character, this house has been tastefully redecorated whilst paying homage to the location. There are two entrances from the street. The main entrance floor up brings you into the reception lounge which features a large granite fireplace with wood burner. The double doors open onto a terrace and take in the views across the garden and the old ramparts not too far away. The room is of very generous proportions for this type of house and holds a secondary dining table and comfortable seating around the fireplace.

Double doors from downstairs take you out onto a ground level terrace area. This provides fabulous options...