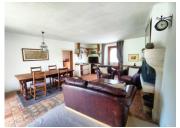

## DESCRIPTION

If you are looking for a real slice of history then go no further. This stunning house in Saint-Benoît-du-Sault is reaching out to you!

Packed full of character, this house has been tastefully redecorated whilst paying homage to the location. There are two entrances from the street. The main entrance floor up brings you into the reception lounge which features a large granite fireplace with wood burner. The double doors open onto a terrace and take in the views across the garden and the old ramparts not too far away. The room is of very generous proportions for this type of house and holds a secondary dining table and comfortable seating around the fireplace.