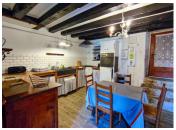

Downstairs the fully equipped kitchen features a built in oven and wooden benchtops. The use of bright colours and subway tiles blends well with the ancient wood beams and solid granite steps. The second bedroom mirrors the size of the large lounge above and comfortably holds two double beds and features another stone fireplace. There is a downstairs character shower room with WC.