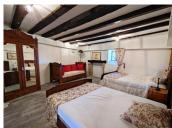

Downstairs the fully equipped kitchen features a built in oven and wooden benchtops. The use of bright colours and subway tiles blends well with the ancient wood beams and solid granite steps. The second bedroom mirrors the size of the large lounge above and comfortably holds two double beds and features another stone fireplace. There is a downstairs character shower room with WC.