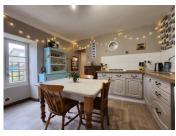

Living Room  $33.5 \mbox{m}^2$  with lovely red quarry tiled floor and woodburner

Part 2 ground floor with entrance from courtyard Large Living room 48m<sup>2</sup> with woodburner and central staircase for Part 1 and Part 2 Kitchen 11m<sup>2</sup> fitted. WC and laundry area off-set to rear of the kitchen