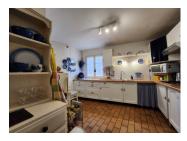

### DESCRIPTION

Where to begin ...

The main house is currently divided into 3 living spaces. It is centrally heated and the first floor is engineered concrete so is a sound, solid building. Part I ground floor with entrance from courtyard Kitchen 12.64m<sup>2</sup> fitted units and pantry / laundry room

Living Room  $33.5 \mbox{m}^2$  with lovely red quarry tiled floor and woodburner

Part 2 ground floor with entrance from courtyard Large Living room 48m<sup>2</sup> with woodburner and central staircase for Part 1 and Part 2 Kitchen 11m<sup>2</sup> fitted. WC and laundry area off-set to rear of the kitchen