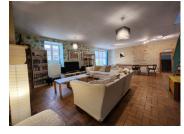

Living Room  $33.5 \mbox{m}^2$  with lovely red quarry tiled floor and woodburner

Part 2 ground floor with entrance from courtyard Large Living room 48m<sup>2</sup> with woodburner and central staircase for Part 1 and Part 2 Kitchen 11m<sup>2</sup> fitted. WC and laundry area off-set to rear of the kitchen