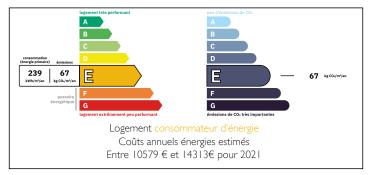

#### Magnificent 19th century mansion. 6 bedrooms. Guests possible. Views over the Charente. Land/horses.











### ENERGY - DPE



# INFORMATION

| Town:       | Luxé     |
|-------------|----------|
| Department: | Charente |
| Bed:        | 6        |
| Bath:       | 6        |
| Floor:      | 370 m2   |
| Plot Size:  | 13135 m2 |

### IN BRIEF

A superb mansion, family, holiday or guest house with elegant and warm comfort.

This magnificent and welcoming property combines the comfort and charm of houses with a history and a soul: old parquet floors, cement tiles, original staircase, exposed beams, fireplaces in many rooms but also double glazing, central heating, spacious kitchen and dining room, large living room, and 6 bedrooms, 5 of which with private toilets and bathrooms.

Ideally situated on the banks of the Charente, it offers superb views of the river and easy access for paddling, canoeing and swimming.