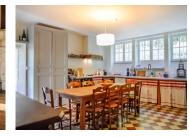

### IN BRIEF

A superb mansion, family, holiday or guest house with elegant and warm comfort.

This magnificent and welcoming property combines the comfort and charm of houses with a history and a soul: old parquet floors, cement tiles, original staircase, exposed beams, fireplaces in many rooms but also double glazing, central heating, spacious kitchen and dining room, large living room, and 6 bedrooms, 5 of which with private toilets and bathrooms.

### ON THE GROUND FLOOR

\*Main entrance hall with original staircase: 7 m<sup>2</sup>. \*Fully equipped kitchen : 30 m<sup>2</sup>.

- \*Large living room: 38 m<sup>2</sup>.
- \* Dining room: 22 m<sup>2</sup>.
- \* Small living room: 13 m<sup>2</sup>.
- \* Second entrance hall: 7 m<sup>2</sup>.
- \* Laundry / shower room and toilet: 13 m<sup>2</sup>.
- \* Office: 20 m<sup>2</sup> with door to the backyard.
- \* Cellar/Cellar: 30 m<sup>2</sup>.