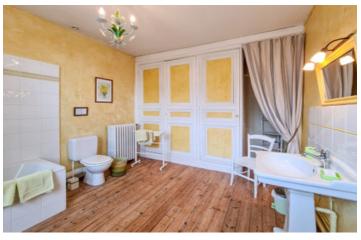

#### ON THE IST FLOOR

\*Landing: 10 sqm

\*Bedroom 1 with private bathroom and WC: 28 m<sup>2</sup>. \*Bedroom 2 with private bathroom and WC: 23 m<sup>2</sup> \*Private apartment comprising

\*Private flat comprising: entrance  $(8 \text{ m}^2)$ , bedroom 3  $(14 \text{ m}^2)$ , shower room with WC  $(10 \text{ m}^2)$ , lounge  $(25 \text{ m}^2)$ , separate WC.

#### Guest wing:

\*Room 4 with private shower room and WC: 11  $\ensuremath{\mathsf{m}^2}\xspace$ 

\*Room 5: 12 m<sup>2</sup> (12 sq ft)

\*Room 6 with private shower room and WC: 16 m<sup>2</sup>

+ Mezzanine with one bed