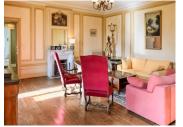

### IN BRIEF

A superb mansion, family, holiday or guest house with elegant and warm comfort.

This magnificent and welcoming property combines the comfort and charm of houses with a history and a soul: old parquet floors, cement tiles, original staircase, exposed beams, fireplaces in many rooms but also double glazing, central heating, spacious kitchen and dining room, large living room, and 6 bedrooms, 5 of which with private toilets and bathrooms.

### ON THE GROUND FLOOR

\*Main entrance hall with original staircase: 7 m<sup>2</sup>. \*Fully equipped kitchen : 30 m<sup>2</sup>.

- \*Large living room: 38 m<sup>2</sup>.
- \* Dining room: 22 m<sup>2</sup>.
- \* Small living room: 13 m<sup>2</sup>.
- \* Second entrance hall: 7 m<sup>2</sup>.
- \* Laundry / shower room and toilet: 13 m<sup>2</sup>.
- \* Office: 20 m<sup>2</sup> with door to the backyard.
- \* Cellar/Cellar: 30 m<sup>2</sup>.