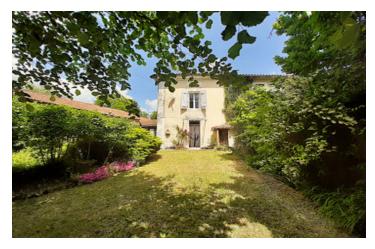

Nice habitable semi detached stone house with 3 bedrooms. Small courtyard garden, plus a barn and a field.

# IN BRIEF

This habitable stone semi-detached house has a lovely cosy living room with a wood burning stove, a kitchen plus 3 good sized bedrooms upstairs, the top floor bedroom also has enough space to be used as an office. The sunny veranda is currently used as a dining room. There is a shower room with WC on the ground floor. The property has a large lockable barn/workshop with an upper section that is ideal for storage in the field just across the small village road. Coutures has a very nice restaurant and is a 5 minute drive from Verteillac which has all your daily needs, boulangerie, small supermarket, bank, post office plus bars/restaurants, weekly market and a fantastic monthly brocante !

Barn downstairs seperated into 2 rooms first room - 20.88m<sup>2</sup> second room - 27.55m<sup>2</sup> Barn upstairs one large room - 50m<sup>2</sup>

Small courtyard garden in front of the house  $265m^2$ Field across the small village road in front of the house -  $3170m^2$ .