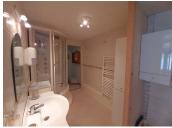

# DESCRIPTION

IN GREATER DETAIL :

Downstairs -: Kitchen - 12.95m<sup>2</sup> Living room - 19.75m<sup>2</sup> (with built-in cupboard and wood burning stove.) Veranda - 12.90m<sup>2</sup> Shower room - 5.90m<sup>2</sup> Toilette - 2.10m<sup>2</sup>