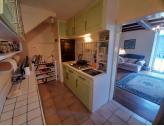

# DESCRIPTION

IN GREATER DETAIL :

Downstairs -: Kitchen - 12.95m<sup>2</sup> Living room - 19.75m<sup>2</sup> (with built-in cupboard and wood burning stove.) Veranda - 12.90m<sup>2</sup> Shower room - 5.90m<sup>2</sup> Toilette - 2.10m<sup>2</sup>