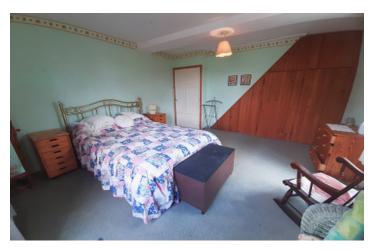

First floor -: Landing - 2m<sup>2</sup> (with built-in cupboard) Bedroom 1 - 18.10m<sup>2</sup> (with built-in cupboard) Bedroom 2 - 10m<sup>2</sup> (with buit-in cupboard)

Second floor -: Bedroom with office space - 36m<sup>2</sup>