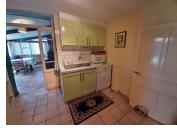

# DESCRIPTION

IN GREATER DETAIL :

Downstairs -: Kitchen - 12.95m<sup>2</sup> Living room - 19.75m<sup>2</sup> (with built-in cupboard and wood burning stove.) Veranda - 12.90m<sup>2</sup> Shower room - 5.90m<sup>2</sup> Toilette - 2.10m<sup>2</sup>