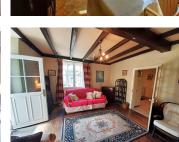

# IN BRIEF

This habitable stone semi-detached house has a lovely cosy living room with a wood burning stove, a kitchen plus 3 good sized bedrooms upstairs, the top floor bedroom also has enough space to be used as an office. The sunny veranda is currently used as a dining room. There is a shower room with WC on the ground floor. The property has a large lockable barn/workshop with an upper section that is ideal for storage in the field just across the small village road. Coutures has a very nice restaurant and is a 5 minute drive from Verteillac which has all your daily needs, boulangerie, small supermarket, bank, post office plus bars/restaurants, weekly market and a fantastic monthly brocante !

# DESCRIPTION

IN GREATER DETAIL :

Downstairs -: Kitchen - 12.95m<sup>2</sup> Living room - 19.75m<sup>2</sup> (with built-in cupboard and wood burning stove.) Veranda - 12.90m<sup>2</sup> Shower room - 5.90m<sup>2</sup> Toilette - 2.10m<sup>2</sup>