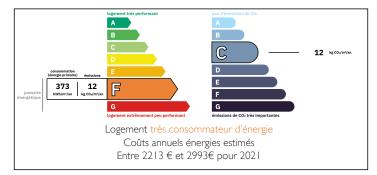

Nice habitable semi detached stone house with 3 bedrooms. Small courtyard garden, plus a barn and a field.











## ENERGY - DPE



# INFORMATION

| Town:       | Coutures |
|-------------|----------|
| Department: | Dordogne |
| Bed:        | 3        |
| Bath:       | I        |
| Floor:      | I 20 m2  |
| Plot Size:  | 3435 m2  |

# IN BRIEF

This habitable stone semi-detached house has a lovely cosy living room with a wood burning stove, a kitchen plus 3 good sized bedrooms upstairs, the top floor bedroom also has enough space to be used as an office. The sunny veranda is currently used as a dining room. There is a shower room with WC on the ground floor. The property has a large lockable barn/workshop with an upper section that is ideal for storage in the field just across the small village road. Coutures has a very nice restaurant and is a 5 minute drive from Verteillac which has all your daily needs, boulange