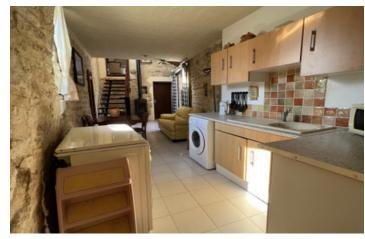

The main house offers a good sized kitchen/diner with woodburning stove, a living room, hallway and ground floor WC and separate bathroom. Upstairs there is a spacious master bedroom with separate space for clothes storage, a large bedroom with its own fitted shower, and a small office.

### DESCRIPTION

Main house in detail:

Ground Floor:
Entry, 11.5 m2
Living Room, 19.3 m2
Kitchen with woodburner, 29 m2
Bathroom with shower and bath
WC

First Floor : Landing, 8.8 m2 Bedroom, 26.1 m2 Bedroom, 19.3 m2 with shower and washbasin