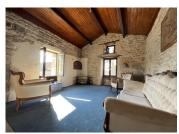

The main house offers a good sized kitchen/diner with woodburning stove, a living room, hallway and ground floor WC and separate bathroom. Upstairs there is a spacious master bedroom with separate space for clothes storage, a large bedroom with its own fitted shower, and a small office.