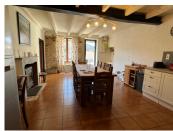

The main house offers a good sized kitchen/diner with woodburning stove, a living room, hallway and ground floor WC and separate bathroom. Upstairs there is a spacious master bedroom with separate space for clothes storage, a large bedroom with its own fitted shower, and a small office.

### DESCRIPTION

Main house in detail:

Ground Floor:
Entry, 11.5 m2
Living Room, 19.3 m2
Kitchen with woodburner, 29 m2
Bathroom with shower and bath
WC

First Floor : Landing, 8.8 m2 Bedroom, 26.1 m2 Bedroom, 19.3 m2 with shower and washbasin