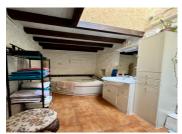

The I bedroom annex has on the ground floor a spacious entrance, an open plan kitchen/living space and bathroom, plus a light and airy bedroom upstairs.