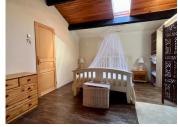

The main house offers a good sized kitchen/diner with woodburning stove, a living room, hallway and ground floor WC and separate bathroom. Upstairs there is a spacious master bedroom with separate space for clothes storage, a large bedroom with its own fitted shower, and a small office.