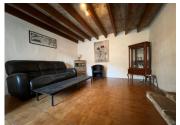

The main house offers a good sized kitchen/diner with woodburning stove, a living room, hallway and ground floor WC and separate bathroom. Upstairs there is a spacious master bedroom with separate space for clothes storage, a large bedroom with its own fitted shower, and a small office.

### DESCRIPTION

Main house in detail:

Ground Floor:
Entry, 11.5 m2
Living Room, 19.3 m2
Kitchen with woodburner, 29 m2
Bathroom with shower and bath
WC

First Floor : Landing, 8.8 m2 Bedroom, 26.1 m2 Bedroom, 19.3 m2 with shower and washbasin