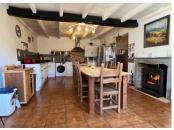

The main house offers a good sized kitchen/diner with woodburning stove, a living room, hallway and ground floor WC and separate bathroom. Upstairs there is a spacious master bedroom with separate space for clothes storage, a large bedroom with its own fitted shower, and a small office.

### DESCRIPTION

Main house in detail:

Ground Floor:
Entry, 11.5 m2
Living Room, 19.3 m2
Kitchen with woodburner, 29 m2
Bathroom with shower and bath
WC

First Floor : Landing, 8.8 m2 Bedroom, 26.1 m2 Bedroom, 19.3 m2 with shower and washbasin