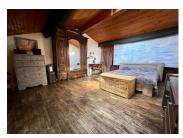

The main house offers a good sized kitchen/diner with woodburning stove, a living room, hallway and ground floor WC and separate bathroom. Upstairs there is a spacious master bedroom with separate space for clothes storage, a large bedroom with its own fitted shower, and a small office.

### DESCRIPTION

Main house in detail:

Ground Floor:
Entry, 11.5 m2
Living Room, 19.3 m2
Kitchen with woodburner, 29 m2
Bathroom with shower and bath
WC

First Floor : Landing, 8.8 m2 Bedroom, 26.1 m2 Bedroom, 19.3 m2 with shower and washbasin