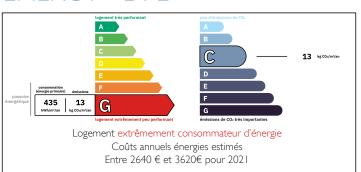

Ref: A18955MCF16

Price: 129 000 EUR

agency fees to be paid by the seller

#### 3 bedroom house with annex, barn and garden















### **ENERGY - DPE**



#### INFORMATION

Town: Juillé

Department: Charente

Bed: 3

Bath: 2

Floor: 165 m2

# Plot Size: 800 m2

#### IN BRIEF

Close to amenities and located in a small village with a park and a stream, this 3 bedroom house with I Bedroom annexe/gite offers an opportunity for income potential and/or a good sized family home. Large barn, garden and enclosed, dog friendly courtyard, make the package complete.

The main house offers a good sized kitchen/diner with woodburning stove, a living room, hallway and ground floor WC and separate bathroom. Upstairs there is a spacious master bedroom with separate space for clothes storage, a large bedroom with its own fitted shower, and a small office.

The I bedroom annex has on the ground floor a spacious entrance, an open plan kitchen/living space and