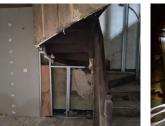

The property has a connection available to mains drainage.

This may look like a major challenge ... but alot of the really hard work has been completed. The majority of the internal walls have been plasterboarded, taped and filled and just require finishing. The electrical installation is largely in place. Aside from the roof the works are all at a DIY level internally.