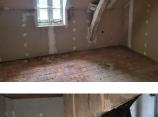

Currently the configuration is as follows:

- + Lounge/dining room of about  $30m^2$  with a concrete floor
- + Kitchen area of approx 16m<sup>2</sup>
- + Bedroom | of approx |6m<sup>2</sup> with tomette floor
- + Bedroom 2 of approx 12m<sup>2</sup> with tomette floor
- + Mezzanine
- + Shower room and WC to complete.

The property has a connection available to mains drainage.

This may look like a major challenge ... but alot of the really hard work has been completed. The majority of the internal walls have been plasterboarded, taped and filled and just require finishing. The electrical installation is largely in place. Aside from the roof the works are all at a DIY level internally.