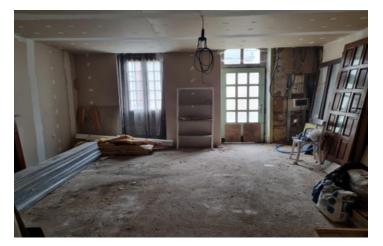

## DESCRIPTION

On completion this will be a well presented 2 bedroomed mid-terrace house with a sizeable living room and kitchen on the ground floor and a family bathroom located off the mezzanine area on the first floor.

Currently the configuration is as follows:

- + Lounge/dining room of about  $30m^2$  with a concrete floor
- + Kitchen area of approx 16m<sup>2</sup>
- + Bedroom | of approx |6m<sup>2</sup> with tomette floor
- + Bedroom 2 of approx 12m<sup>2</sup> with tomette floor
- + Mezzanine
- + Shower room and WC to complete.