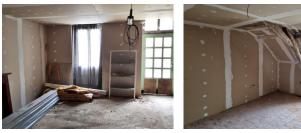

Currently the configuration is as follows:

- + Lounge/dining room of about  $30m^2$  with a concrete floor
- + Kitchen area of approx 16m<sup>2</sup>
- + Bedroom | of approx |6m<sup>2</sup> with tomette floor
- + Bedroom 2 of approx 12m<sup>2</sup> with tomette floor
- + Mezzanine
- + Shower room and WC to complete.

The property has a connection available to mains drainage.

This may look like a major challenge ... but alot of the really hard work has been completed. The majority of the internal walls have been plasterboarded, taped and filled and just require finishing. The electrical installation is largely in place. Aside from the roof the works are all at a DIY level internally.