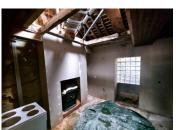

The property has a connection available to mains drainage.

This may look like a major challenge ... but alot of the really hard work has been completed. The majority of the internal walls have been plasterboarded, taped and filled and just require finishing. The electrical installation is largely in place. Aside from the roof the works are all at a DIY level internally.