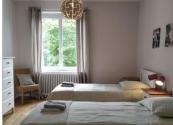

## DESCRIPTION

A choice of entrances: You can enter the light kitchen 13m² through to the central corridor with the alternative entrance through the covered terrace on your right. Double bedroom opposite 13m², which is next to another bedroom 8m² followed by family bathroom 5.2m². Running down the left of the corridor after the kitchen there is bedroom 3 - 16m² which be opened and link the kitchen with the sitting room 27.8m². At the end of the corridor is the principle bedroom 21m² with entrance 4.3m² and ensuite bathroom with bath and shower 7.6m²