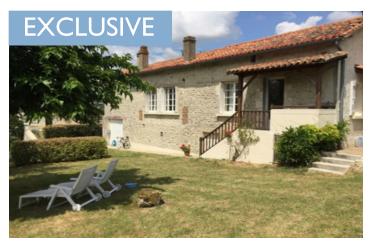

## INFORMATION

Town: Pérignac

Department: Charente

Bed: 4

2 Bath:

Floor: 123 m<sup>2</sup>

Plot Size: 1343 m<sup>2</sup>

This is an easy property to enjoy sitting on the edge of a pretty village. Straightforward garden to maintain with views both sides. It is in good condition. There is a garage under the house. The size of the garden will probably increase shortly by a few hundred m<sup>2</sup>.

Near to Angoulême, making international and national travel easy. Five and a half kilometres from the small market town of Blanzac, and Montmoreau with its rail stop is 11.5 kms away. Both have weekly country markets.