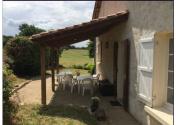

## DESCRIPTION

A choice of entrances: You can enter the light kitchen 13m² through to the central corridor with the alternative entrance through the covered terrace on your right. Double bedroom opposite 13m², which is next to another bedroom 8m² followed by family bathroom 5.2m². Running down the left of the corridor after the kitchen there is bedroom 3 - 16m² which be opened and link the kitchen with the sitting room 27.8m². At the end of the corridor is the principle bedroom 21m² with entrance 4.3m² and ensuite bathroom with bath and shower 7.6m²