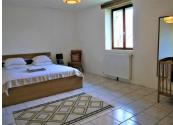

## DESCRIPTION

A choice of entrances: You can enter the light kitchen 13m² through to the central corridor with the alternative entrance through the covered terrace on your right. Double bedroom opposite 13m², which is next to another bedroom 8m² followed by family bathroom 5.2m². Running down the left of the corridor after the kitchen there is bedroom 3 - 16m² which be opened and link the kitchen with the sitting room 27.8m². At the end of the corridor is the principle bedroom 21m² with entrance 4.3m² and ensuite bathroom with bath and shower 7.6m²