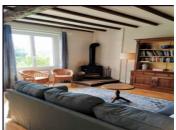

## DESCRIPTION

A choice of entrances: You can enter the light kitchen 13m² through to the central corridor with the alternative entrance through the covered terrace on your right. Double bedroom opposite 13m², which is next to another bedroom 8m² followed by family bathroom 5.2m². Running down the left of the corridor after the kitchen there is bedroom 3 - 16m² which be opened and link the kitchen with the sitting room 27.8m². At the end of the corridor is the principle bedroom 21m² with entrance 4.3m² and ensuite bathroom with bath and shower 7.6m²