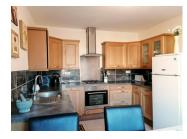

## IN BRIEF

This is an attractive and generous family home which is perfect for those who want shops, cafes, banks etc close by and where all the hard work has been done. Ready to move into, the property has been fully refurbished to a high standard and includes exposed beams, electric heaters with thermostat, double glazing and well insulated walls and roof. From the entrance porch one enters the sunny double aspect lounge with French doors to the rear garden, tiled floor and original stone fireplace with wood burner. The fitted kitchen is to the left and includes table and chairs. A passageway beside the stairs leads to an under-stairs storage area with coat hooks. The ground- floor bedroom has a king size bed, views of the garden and bathroom with a large walk-in shower. ...