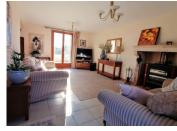

## IN BRIEF

This is an attractive and generous family home which is perfect for those who want shops, cafes, banks etc close by and where all the hard work has been done. Ready to move into, the property has been fully refurbished to a high standard and includes exposed beams, electric heaters with thermostat, double glazing and well insulated walls and roof. From the entrance porch one enters the sunny double aspect lounge with French doors to the rear garden, tiled floor and original stone fireplace with wood burner. The fitted kitchen is to the left and includes table and chairs. A passageway beside the stairs leads to an under-stairs storage area with coat hooks. The ground- floor bedroom has a king size bed, views of the garden and bathroom with a large walk-in shower. ...