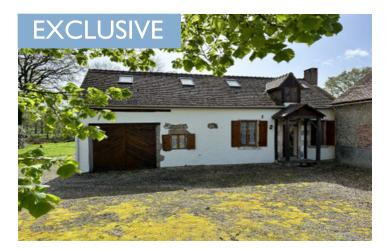

Ref: A18752SKN36

Price: 143 586 EUR agency fees to be paid by the seller

Stylish five bed stone rural property with garden near St Benoit du Sault.

## IN BRIEF

This is an attractive and generous family home which is perfect for those who want shops, cafes, banks etc close by and where all the hard work has been done. Ready to move into, the property has been fully refurbished to a high standard and includes exposed beams, electric heaters with thermostat, double glazing and well insulated walls and roof. From the entrance porch one enters the sunny double aspect lounge with French doors to the rear garden, tiled floor and original stone fireplace with wood burner. The fitted kitchen is to the left and includes table and chairs. A passageway beside the stairs leads to an under-stairs storage area with coat hooks. The ground- floor bedroom has a king size bed, views of the garden and bathroom with a large walk-in shower. ...