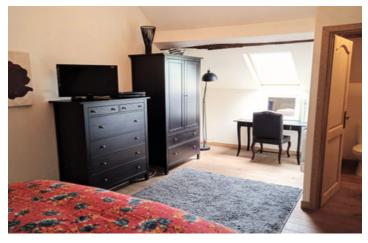

## IN BRIEF

This is an attractive and generous family home which is perfect for those who want shops, cafes, banks etc close by and where all the hard work has been done. Ready to move into, the property has been fully refurbished to a high standard and includes exposed beams, electric heaters with thermostat, double glazing and well insulated walls and roof. From the entrance porch one enters the sunny double aspect lounge with French doors to the rear garden, tiled floor and original stone fireplace with wood burner. The fitted kitchen is to the left and includes table and chairs. A passageway beside the stairs leads to an under-stairs storage area with coat hooks. The ground- floor bedroom has a king size bed, views of the garden and bathroom with a large walk-in shower. ...