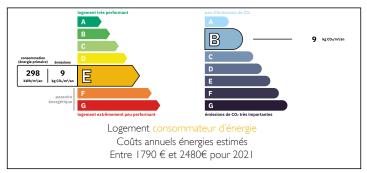

#### ENERGY - DPE

#### DESCRIPTION

At present this property is a second home and the running costs are: 380 for tax fonciere, 50 EUR for water and the owner pays approx 84 EUR a month for someone to cartake the property, mow the lawn etc.