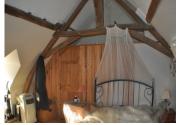

# DESCRIPTION

The house is in a hamlet and is joined each side to neighbouring cottages. The accommodation comprises:

Large front courtyard with enough space to park 2-3 cars. Main entrance into a large sitting room with a lovely fireplace. There is a rear lobby which has the stairs leading to the very generous first floor bedroom and attic space.

The sitting room leads to the kitchen\*/dining room. There is a further large bedroom and a shower room and WC.

There is a large back garden with a courtyard leading to a lawned area with a large barn. The garden extends around the rear of the neighbouring property and also has a separate access.