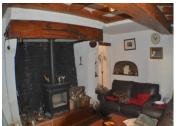

# DESCRIPTION

The house is in a hamlet and is joined each side to neighbouring cottages. The accommodation comprises:

Large front courtyard with enough space to park 2-3 cars. Main entrance into a large sitting room with a lovely fireplace. There is a rear lobby which has the stairs leading to the very generous first floor bedroom and attic space.