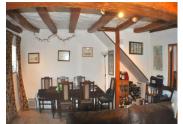

# DESCRIPTION

The house is in a hamlet and is joined each side to neighbouring cottages. The accommodation comprises:

Large front courtyard with enough space to park 2-3 cars. Main entrance into a large sitting room with a lovely fireplace. There is a rear lobby which has the stairs leading to the very generous first floor bedroom and attic space.