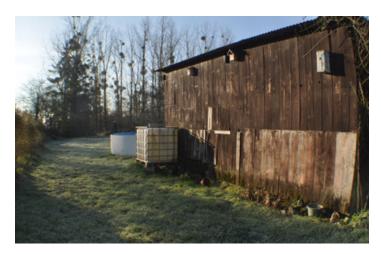

The sitting room leads to the kitchen\*/dining room. There is a further large bedroom and a shower room and WC.

There is a large back garden with a courtyard leading to a lawned area with a large barn. The garden extends around the rear of the neighbouring property and also has a separate access.