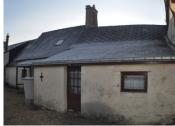

# DESCRIPTION

The house is in a hamlet and is joined each side to neighbouring cottages. The accommodation comprises:

Large front courtyard with enough space to park 2-3 cars. Main entrance into a large sitting room with a lovely fireplace. There is a rear lobby which has the stairs leading to the very generous first floor bedroom and attic space.