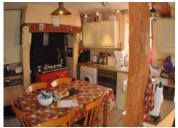

The sitting room leads to the kitchen\*/dining room. There is a further large bedroom and a shower room and WC.

There is a large back garden with a courtyard leading to a lawned area with a large barn. The garden extends around the rear of the neighbouring property and also has a separate access.

\*Please note the photographs of the kitchen show an AGA Range. Although included in the sale, it is not connected to a flue or fuel supply, so information on its condition or suitability cannot be given or implied.