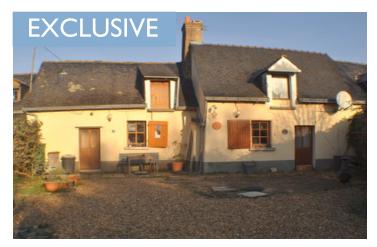

Ref: A18569DBR49

Price: 109 000 EUR

agency fees included: 9 % TTC to be paid by the buyer (100 000 EUR without fees)

Pretty 2-bedroom cottage with courtyard, a large garden and a barn. Set in a small hamlet.

### IN BRIEF

Situated in a small hamlet attached to the village of Mouliherne in this pretty part of the Loire Valley. Mouliherne is a vibrant village dominated by its 9th century church with a twisted spire. It has bars, restaurant, boulangerie and a school. Saumur and Bauge, two beautiful historic towns are within 20 minutes drive. Tours is 45 minutes away with TGV services to Paris and London and scheduled flights to Stansted and Dublin. The car ferry at Caen is less than 3 hours distant by car.

# DESCRIPTION

The house is in a hamlet and is joined each side to neighbouring cottages. The accommodation comprises:

Large front courtyard with enough space to park 2-3 cars. Main entrance into a large sitting room with a lovely fireplace. There is a rear lobby which has the stairs leading to the very generous first floor bedroom and attic space.