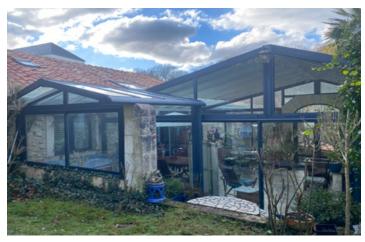

### IN BRIEF

A charming, bucolic doll's house with hidden, intimate corners. Originally a farmhouse, it is divided into several parts linked by a huge veranda, giving it all its light and soul. Step inside this 17th century stone house and immerse yourself in the history of the Périgord. Outbuilding Garage-Cellar.

# DESCRIPTION

Lower ground floor - Garden level

Room of 16,27 m2 with shower-room and laundry of 7,14 m2 and storeroom of 9 m2-boiler room

Ground floor

Stone entrance, leading to a large living/dining room of 37,5 m2 with a fireplace-insert, exposed beams and tiled floor leading to the conservatory of 38 m2 (summer living-dining room-artist's studio), following this is a fitted kitchen of 14 m2 with French doors to the veranda - close to the entrance wc and bathroom 19m2 with twin basins.