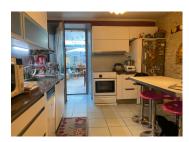

# DESCRIPTION

Lower ground floor - Garden level

Room of 16,27 m2 with shower-room and laundry of 7,14 m2 and storeroom of 9 m2-boiler room

Ground floor

Stone entrance, leading to a large living/dining room of 37,5 m2 with a fireplace-insert, exposed beams and tiled floor leading to the conservatory of 38 m2 (summer living-dining room-artist's studio), following this is a fitted kitchen of 14 m2 with French doors to the veranda - close to the entrance wc and bathroom 19m2 with twin basins.