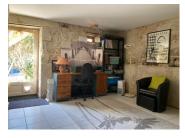

### IN BRIEF

A charming, bucolic doll's house with hidden, intimate corners. Originally a farmhouse, it is divided into several parts linked by a huge veranda, giving it all its light and soul. Step inside this 17th century stone house and immerse yourself in the history of the Périgord. Outbuilding Garage-Cellar.

# DESCRIPTION

Lower ground floor - Garden level

Room of 16,27 m2 with shower-room and laundry of 7,14 m2 and storeroom of 9 m2-boiler room

Ground floor

Stone entrance, leading to a large living/dining room of 37,5 m2 with a fireplace-insert, exposed beams and tiled floor leading to the conservatory of 38 m2 (summer living-dining room-artist's studio), following this is a fitted kitchen of 14 m2 with French doors to the veranda - close to the entrance wc and bathroom 19m2 with twin basins.

The conservatory connects with a second part on the same level - master bedroom of 16 m2 with dressing room - shower room - wc and study of 26 m2

Air conditioning in the conservatory. lacuzzi in the veranda.