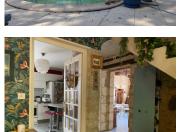

# DESCRIPTION

Lower ground floor - Garden level

Room of 16,27 m2 with shower-room and laundry of 7,14 m2 and storeroom of 9 m2-boiler room

Ground floor

Stone entrance, leading to a large living/dining room of 37,5 m2 with a fireplace-insert, exposed beams and tiled floor leading to the conservatory of 38 m2 (summer living-dining room-artist's studio), following this is a fitted kitchen of 14 m2 with French doors to the veranda - close to the entrance wc and bathroom 19m2 with twin basins.

The conservatory connects with a second part on the same level - master bedroom of 16 m2 with dressing room - shower room - wc and study of 26 m2

Air conditioning in the conservatory. lacuzzi in the veranda.