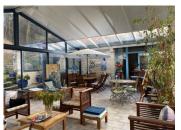

### IN BRIEF

A charming, bucolic doll's house with hidden, intimate corners. Originally a farmhouse, it is divided into several parts linked by a huge veranda, giving it all its light and soul. Step inside this 17th century stone house and immerse yourself in the history of the Périgord. Outbuilding Garage-Cellar.

The conservatory connects with a second part on the same level - master bedroom of 16 m2 with dressing room - shower room - wc and study of 26 m2

Air conditioning in the conservatory. lacuzzi in the veranda.