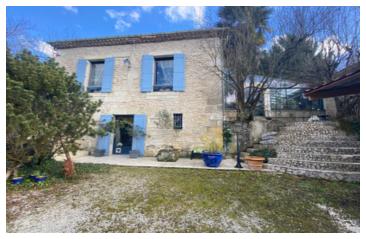

### IN BRIEF

A charming, bucolic doll's house with hidden, intimate corners. Originally a farmhouse, it is divided into several parts linked by a huge veranda, giving it all its light and soul. Step inside this 17th century stone house and immerse yourself in the history of the Périgord. Outbuilding Garage-Cellar.

1800 m2 grounds with swimming pool.

In the centre of Périgueux, close to local amenities and schools.

**ENERGY - DPE** 

NB. Quoted prices relate to euro transactions. Fluctuations in exchange rates are not the responsibility of the agency or those representing it. The agency and its representatives are not authorised to make or give guarantees relating to the property. These particulars do not form part of any contract but are to be taken as a general representation of the property. Any areas, measurements or distances are approximate. Text, photographs and plans, where applicable, are for guidance only. Leggett and its representatives have not tested services, equipment or facilities and cannot guarantee the same.