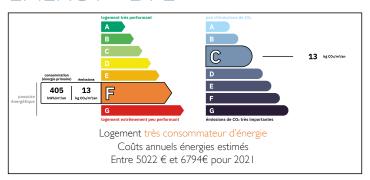

1800 m2 grounds with swimming pool.

In the centre of Périgueux, close to local amenities and schools.

**ENERGY - DPE** 

NB. Quoted prices relate to euro transactions. Fluctuations in exchange rates are not the responsibility of the agency or those representing it. The agency and its representatives are not authorised to make or give guarantees relating to the property. These particulars do not form part of any contract but are to be taken as a general representation of the property. Any areas, measurements or distances are approximate. Text, photographs and plans, where applicable, are for guidance only. Leggett and its representatives have not tested services, equipment or facilities and cannot guarantee the same.