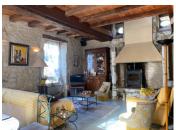

# DESCRIPTION

Lower ground floor - Garden level

Room of 16,27 m2 with shower-room and laundry of 7,14 m2 and storeroom of 9 m2-boiler room

Ground floor

Stone entrance, leading to a large living/dining room of 37,5 m2 with a fireplace-insert, exposed beams and tiled floor leading to the conservatory of 38 m2 (summer living-dining room-artist's studio), following this is a fitted kitchen of 14 m2 with French doors to the veranda - close to the entrance wc and bathroom 19m2 with twin basins.